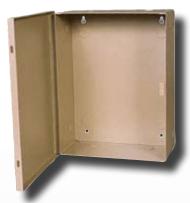

## **BW-104B ELECTRICAL ENCLOSURE**

Mier's standard line of painted cabinets is designed to accommodate a wide variety of uses in the security and home-automation industries.

- The BW-104B is 9"W x 12"H x 4.5"D
- Rugged construction & one-piece piano hinge for strength
- · Key holes for quick and easy mounting
- · Durable powder coated finish
- Holes are in place for bolting the door shut, but there is also a knockout to fit Mier's cam locks
- Multiple, conveniently located electrical knockouts for different applications

**BW-104B** 9"W x 12"H x 4.5"D

Standard color is beige. Other colors available for quantities of 25 or more.

If you don't see the enclosure you are looking for, call or e-mail us and we'll be happy to help! Custom enclosures, colors, and/or graphic-screening available for quantities of 25 or more.