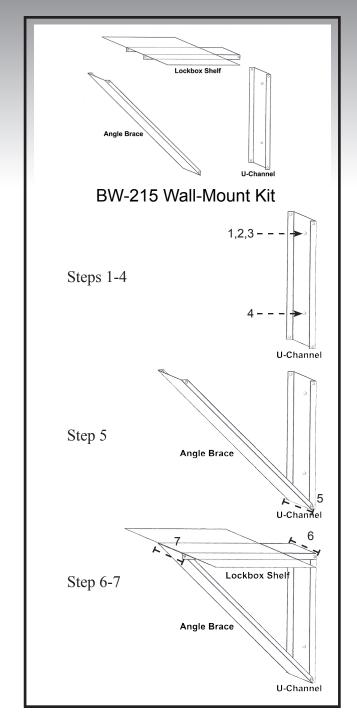

#### BW-215 Wall-Mount Kit Installation:

1. Determine the desired location of the shelf on a wall stud, place the <u>U-Channel</u> on a the wall, then mark the top mounting hole.

CAUTION: The <u>U-Channel</u> must be mounted on the centerline of a wall stud OR with suitable anchors directly to brick or cement wall.

- 2. Drill a 3/16 pilot hole in the wall stud at the top mounting hole.
- 3. Use a level and carefully mount the <u>U-Channel</u> vetically along the stud with one 5/16 x 2" lag screw at the top mounting hole.
- With the <u>U-Channel</u> vertical, drill another 3/16" pilot hole at the lower mounting hole and bolt to wall with another 5/16 x 2" lag screw.
  Tighten both lag screws firmly.
- 5. Attach the **Angle Brace** at the *bottom* of the U-Channel with one 1/4 x 20 x 3.5" bolt, flat washer, and nut.
- 6. Attach the **Lockbox Shelf** at the *top* of the <u>U-Channel</u> with one 1/4 x 20 x 3.5" bolt, flat washer, and nut.
- 7. Attach the front of the <u>Angle Brace</u> to the front of the <u>Lockbox Shelf</u> with one 1/4 x 20 x 3.5" bolt, flat washer and nut.
- 8. Tighten all hardware before bolting lockbox to shelf.