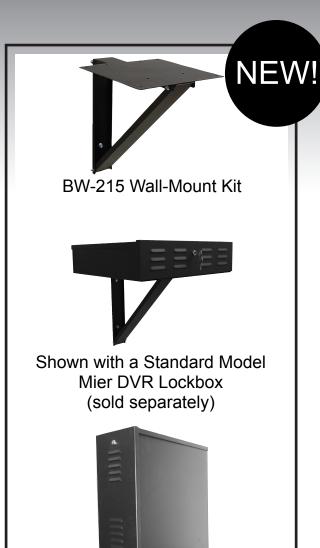

## WALL - MOUNT KIT

## For Standard and Tower DVR/CPU Lockboxes

Easily wall-mount your DVR and CPU Lockboxes

Mier's **NEW BW-215 Wall-Mount Kit** is designed to fit all of Mier's standard model and tower model DVR & CPU Lockboxes allowing easy wall-mount installation and protection for DVRs or CPUs. Holes in the bottom of Mier's Lockboxes allow them to be bolted directly to the BW-215 shelf. All Hardware Included!

# BW-215 WALL - MOUNT KIT

## For Standard and Tower DVR/CPU Lockboxes

Easily wall-mount your DVR and CPU Lockboxes