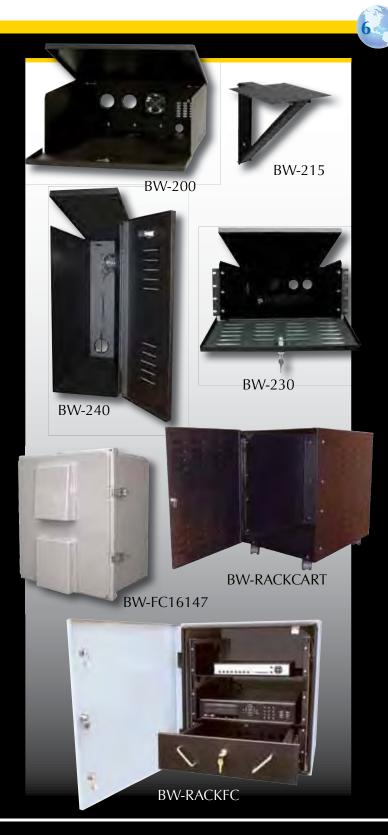

#### Indoor Standard DVR Lockboxes (with fans)

**BW-200** is 20"W x 8"H x 20"D **BW-201** is 16"W x 5"H x 16"D **BW-224** is 20"W x 8"H x 24"D **BW-225** is 20"W x 5"H x 20"D The BW-215 Wall-Mount Kit can quickly and securely wall-mount any of the units above!

#### **Indoor Tower Lockboxes** (with fans)

**BW-240** is 8"W x 20"H x 20"D **BW-244** is 8"W x 20"H x 24"D The BW-215 Wall-Mount Kit can quickly and securely wall-mount the units above!

#### Indoor Rack-mountable Lockboxes (with fans)

**BW-230** is 16.625"W x 8"H x 24"D (approximately 5RU) - rated at 100 lb capacity **BW-235** is 16.625"W x 5"H x 24"D (approximately 3RU) - rated at 50 lb capacity

Indoor Rack-Enclosures (with 12RU racks and fans) NEW BW-RACKBOX is 22"W x 24"/12 RU H x 24"D NEW BW-RACKCART includes wheels

#### **Outdoor/Indoor NEMA 3R Lockboxes** (with fans)

**BW-FC16147** is  $14"W \times 16"H \times 7"D$  non-metallic enclosure **BW-FC181610** is  $16"W \times 18"H \times 10"D$  non-metallic enclosure **NEW BW-FC242410** is  $24"W \times 24"H \times 10"D$  non-metallic **BW-124-8-FC** is  $24"W \times 24"H \times 8"D$  **BW-124FC** is  $24"W \times 24"H \times 12"D$  **BW-136FC** is  $24"W \times 36"H \times 12"D$  **NEW BW-RACKFC** is  $22"W \times 24"/12RU H \times 24"D$ The units above are also available with windows in the doors