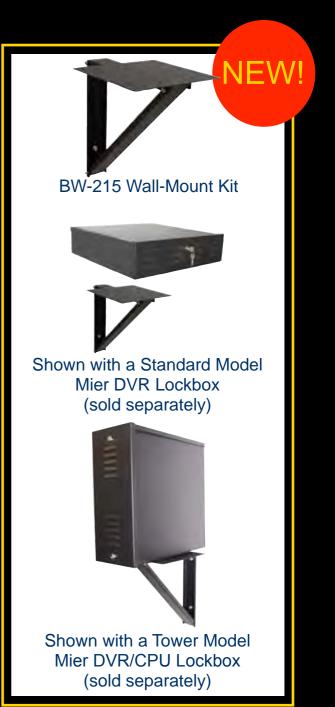

# WALL - MOUNT KIT For Standard and Tower DVR/CPU Lockboxes

## Easily wall-mount your DVR and CPU Lockboxes

Mier's <u>NEW BW-215 Wall-Mount Kit</u> is designed to fit all of Mier's standard model and tower model DVR & CPU Lockboxes allowing easy wall-mount installation and protection for DVRs or CPUs. Holes in the bottom of Mier's Lockboxes allow them to be bolted directly to the BW-215 shelf. All Hardware Included!

The BW-215 easily fits the following DVR/CPU Lockboxes:

### Standard DVR Lockboxes:

- BW-200 is 20"W x 8"H x 20"D
- BW-201 is 16"W x 5"H x 16"D
- BW-224 is 20"W x 8"H x 24"D
- BW-225 is 20"W x 5"H x 20"D

### **NEW** Tower DVR/CPU Lockbox:

- BW-240 is 8"W x 20"H x 20"D
- **BW-244** is 8"W x 20"H x 24"D

Along with the DVR/CPU lockboxes shown here, Mier also offers Rack-Mount Lockboxes and Outdoor Temperature Controlled Lockboxes.