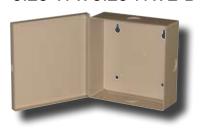

## **BW-97B ELECTRICAL ENCLOSURE**

Mier's standard line of painted cabinets is designed to accommodate a wide variety of uses in the security and home-automation industries.

- The BW-97B is 5.25"W x 5.25"H x 2"D
- Rugged construction & one-piece piano hinge for strength
- · Key holes for quick and easy mounting
- · Durable powder coated finish
- Holes are in place for bolting the door shut, but there is also a knockout to fit Mier's cam locks
- Multiple, conveniently located electrical knockouts for different applications

**BW-97B** 5.25"W x 5.25"H x 2"D

Standard color is beige. Other colors available for quantities of 25 or more.

If you don't see the enclosure you are looking for, call or e-mail us and we'll be happy to help! Custom enclosures, colors, and/or graphic-screening available for quantities of 25 or more.