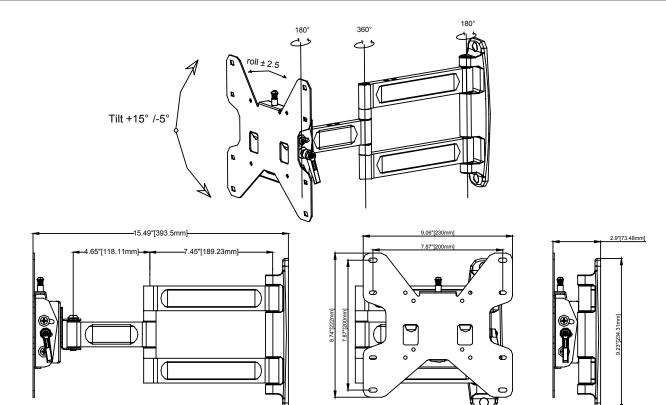

## **Professional Solutions - Unrivaled Value**

Articulating arm holds screen 2.9" from wall and extends up to 15.4" for variable viewing angles. Smooth tilt adjustments of 15° forward and 5° back with a locking knob for a variety of viewing angles. 5° side to side roll for perfect screen positioning. Makes a secure installation quick and easy, simply hang the screen and turn the pre-assembled securing screw to lock in place. Integrated cable management for clean look.

🔨 13″-37″ / 33cm-94cm

(LB / KG) 80 LB / 36 KG

Functional Specifications Depth from wall: 2.9" (73mm) Swivel: 180° (3 joints) Tilt: +15%-5°

- **Mounting Surfaces:** Wood stud, concrete & cinder block (with included hardware). Metal Stud (requires accessories).
- Max Mounting Pattern: 200mm (7.9") width 200mm (7.9") height