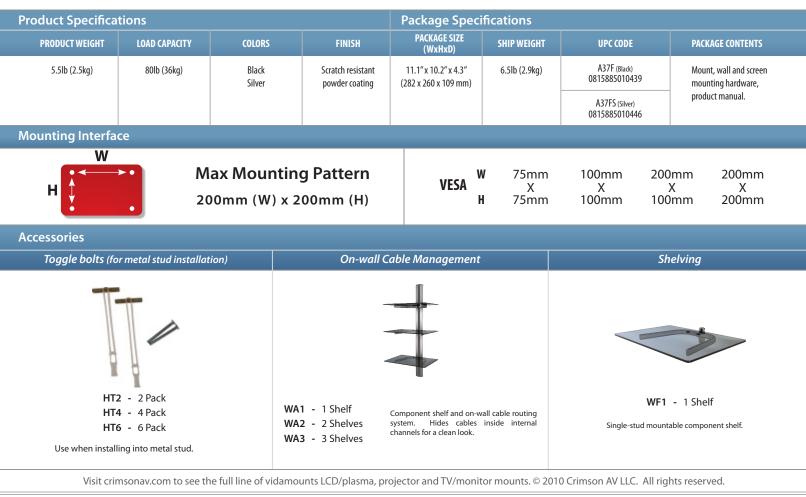

Cable Management

Included Hardware

surfaces included).

Integrated cable management for clean look.

(36kg). **Tilt** 

Fits VESA hole patterns 75x75mm, 100x100mm, 200x100mm

Fits most 13" to 37" flat panel screens weighing up to 80lb

🔨 13″-37″ / 33cm-94cm

(LB / KG) 80 LB / 36 KG

Functional Specifications Depth from wall: 2.9" (73mm) Swivel: 180° (3 joints) Tilt: +15%-5°

- **Mounting Surfaces:** Wood stud, concrete & cinder block (with included hardware). Metal Stud (requires accessories).
- Max Mounting Pattern: 200mm (7.9") width 200mm (7.9") height

## Load Capacity: 80 LB / 36 KG

Warranty: Limited 10 Years

| www.crimsonav.com | ph: 866.668.6888 | fax: 847.919.3483 | support@crimsonav.com |
|-------------------|------------------|-------------------|-----------------------|
|-------------------|------------------|-------------------|-----------------------|