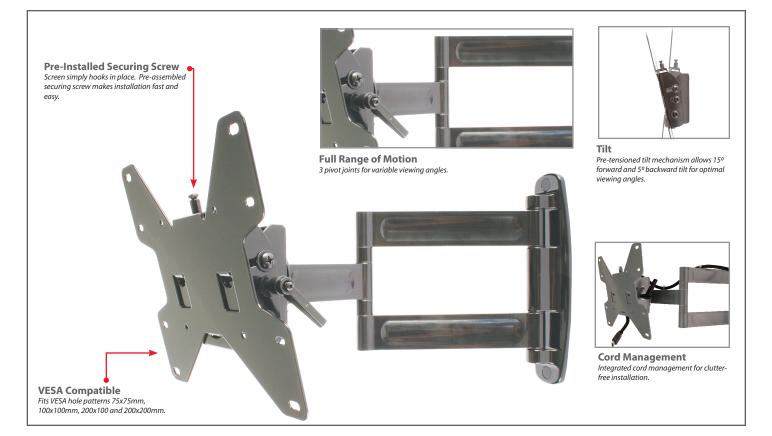

## **Full Motion Articulating Wall Mount**

For 13" to 37" (33-94cm) LCD, LED and Plasma TV's

VESA Compatible

and 200x200mm. **Extendable** Extends from 2.9" to 15.4".

Screen Size

15° forward and 5° back.

Easy Installation

Cable Management

Included Hardware

surfaces included).

Integrated cable management for clean look.

(36kg). **Tilt** 

Fits VESA hole patterns 75x75mm, 100x100mm, 200x100mm

Fits most 13" to 37" flat panel screens weighing up to 80lb

Pre-tensioned tilt mechanism allows for smooth tilt adjustment of

Pre-assembled securing screw makes installation fast and easy.

Pre-sorted hardware pack for easy component selection and installation (hardware for installation to wood studs or concrete

## **Professional Solutions - Unrivaled Value**

Articulating arm holds screen 2.9" from wall and extends up to 15.4" for variable viewing angles. Smooth tilt adjustments of 15° forward and 5° back with a locking knob for a variety of viewing angles. 5° side to side roll for perfect screen positioning. Makes a secure installation quick and easy, simply hang the screen and turn the pre-assembled securing screw to lock in place. Integrated cable management for clean look.