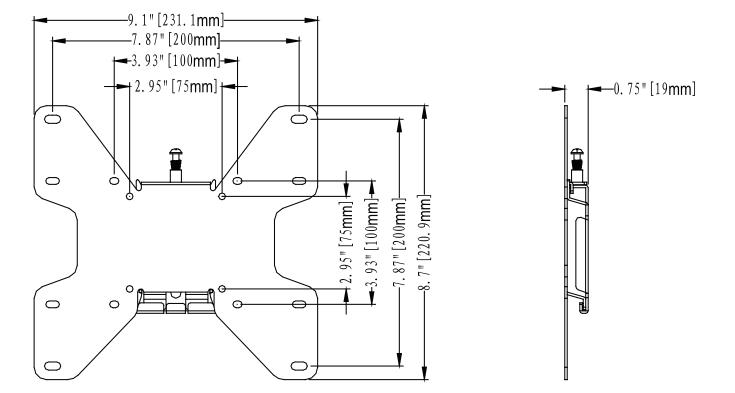

VESA Design

Compatible with 75X75mm, 100X100mm, 200x100mm & 200x200mm.

(LB/KG) 80 LB / 36 KG

### Slim Design

*Slim design holds screen only 0.75" (19mm) from wall.* 

#### Screen Size

Fits most 13" to 37" flat panel screens weighing up to 80lb (36kg).

- Easy Installation
   Pre-assembled securing screw makes installation fast and easy.
- Vesa Compatible Fits VESA hole patterns 75x75mm, 100x100mm, 200x100mm, 200x200mm.

#### Durable

Durable high-grade cold rolled steel construction with scratch resistant epoxy powder coat finish.

Load Capacity: 80 LB / 36 KG

Warranty: Limited 10 Years

 Functional Specifications

 Depth from wall: 0.75" (19mm)
 Mounting Surfaces: Wood stud, concrete & cinder block. Metal Stud (requires accessory).
 Max Mounting Pattern: 200mm (7.9") width 200mm (7.9") height

 Pre-Installed Securing Screw Screen simply hoods in place. Pre-assembled securing screw makes installation fast and easy.

3/4"

Ultra Flat Design Holds screen a mear 3/4" (19mm) from wall.