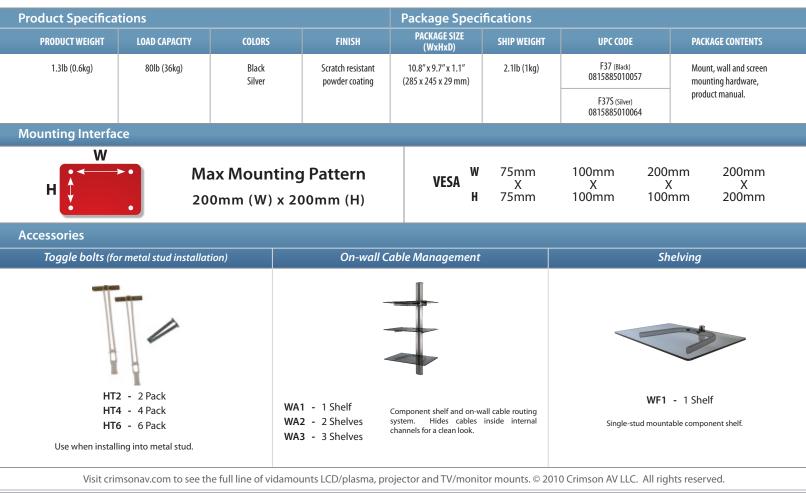

VESA Design

Compatible with 75X75mm, 100X100mm, 200x100mm & 200x200mm.

(LB/KG) 80 LB / 36 KG

#### Screen Size

Fits most 13" to 37" flat panel screens weighing up to 80lb (36kg).

- Easy Installation
   Pre-assembled securing screw makes installation fast and easy.
- Vesa Compatible Fits VESA hole patterns 75x75mm, 100x100mm, 200x100mm, 200x200mm.

#### Included Hardware

Pre-sorted hardware pack for easy component selection and installation (hardware for installation to wood studs or concrete surfaces included).

#### Durable

Durable high-grade cold rolled steel construction with scratch resistant epoxy powder coat finish.

Load Capacity: 80 LB / 36 KG

Warranty: Limited 10 Years

 Functional Specifications

 Depth from wall: 0.75" (19mm)
 Mounting Surfaces: Wood stud, concrete & cinder block. Metal Stud (requires accessory).
 Max Mounting Pattern: 200mm (7.9") width 200mm (7.9") height