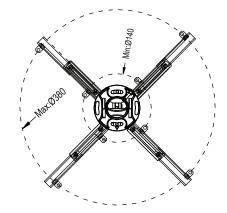

Ба LB / 22.7 kg

Functional Specifications **Roll:**  $\pm 6^{\circ}$ Mounting Surfaces: 1.5" NTP Threaded **Max Mounting Pattern:** Load Capacity: 50 LB / 28 KG Pitch: ±25° 380mm (14.9") width connection. Yaw: 360° 380mm (14.9") height Warranty: Limited 10 Years **Mounting Surface** Connect using Standard 1.5" NTP threaded connection or attach using 4 Easy Access hardware slots for optimal compatibility. Quick release mechanism allows for easy service of projector. Fully Adjustable Roll(±6°), pitch(±25°) and yaw(360°) adjustments with standard screwdriver. Adjustability

## **Universal Projector Mount** *Fits most projectors weighing 50lb or less*

|                                                                                                                                                   |                                               |                                       |                                                                             |                                                   |                                                                                                                   |                            |                                                                                           | _ |
|---------------------------------------------------------------------------------------------------------------------------------------------------|-----------------------------------------------|---------------------------------------|-----------------------------------------------------------------------------|---------------------------------------------------|-------------------------------------------------------------------------------------------------------------------|----------------------------|-------------------------------------------------------------------------------------------|---|
| Product Specific                                                                                                                                  |                                               |                                       | Package Specifications                                                      |                                                   |                                                                                                                   |                            |                                                                                           |   |
| PRODUCT WEIGHT                                                                                                                                    | LOAD CAPACITY                                 | COLORS                                | FINISH                                                                      | PACKAGE SIZE<br>(WxHxD)                           | SHIP WEIGHT                                                                                                       | UPC CODE                   | PACKAGE CONTENTS                                                                          |   |
| 2.2 lb (1 Kg)                                                                                                                                     | 50 lb (23 Kg)                                 | Black                                 | Scratch resist                                                              |                                                   | 2.8 lb (1.3kg)                                                                                                    | JR (Black) 0815885010910   | Projector mount, mounting<br>hardware, product manual.                                    |   |
|                                                                                                                                                   |                                               | Silver                                | powder coatir                                                               | ng (290 x 114 x 89 mm)                            |                                                                                                                   | JRS (Silver) 0815885010927 | hardware, product mandal.                                                                 |   |
| Mounting Interfa                                                                                                                                  | ace                                           |                                       |                                                                             |                                                   |                                                                                                                   |                            |                                                                                           |   |
| H î                                                                                                                                               |                                               |                                       | ng Pattern<br>380mm (H)                                                     |                                                   | W 140mm 380mm<br>X X<br>H 140mm 380mm                                                                             |                            |                                                                                           |   |
| Accessories                                                                                                                                       |                                               |                                       |                                                                             |                                                   |                                                                                                                   |                            |                                                                                           |   |
| Suspended Ceiling Add                                                                                                                             | anters                                        |                                       | Structural Ceiling Ac                                                       | danters                                           |                                                                                                                   |                            |                                                                                           | _ |
| Superior Contract Contract                                                                                                                        |                                               | 3                                     |                                                                             |                                                   |                                                                                                                   |                            |                                                                                           |   |
| CAS1W                                                                                                                                             | CAS                                           | 2W                                    | CA1                                                                         | CA2                                               |                                                                                                                   |                            | CA8                                                                                       |   |
| For mounting above a false ceili<br>tile. 13" of lateral shift for fast<br>project adjustment. Compatibl<br>with all 1.5" NTP threaded pipe       | grid. 13" of later<br>project adjustme        | ral shift for fast<br>ent. Compatible | Wood Single Joist<br>Concrete                                               |                                                   | Wood 16" Double Joist / Concrete                                                                                  |                            | General Purpose 8x8"                                                                      |   |
| Truss Ceiling Adapter                                                                                                                             | Truss Ceiling Adapter Vaulted Ceiling Adapter |                                       | Unistrut Ceiling A                                                          | Adapters                                          | 5                                                                                                                 |                            | Unistrut Bolts                                                                            |   |
|                                                                                                                                                   |                                               | C.V.                                  |                                                                             | Q                                                 | Ø                                                                                                                 |                            | HU2<br>(2 Bolts) (4 Bolts)                                                                |   |
| CAT3<br>Mounts to round, square and<br>rectangular trusses from .75" up t<br>3" in diameter and is compatible<br>with all 1.5" NTP threaded pipe. | For installation<br>o or vaulted ceilin       | ngs. Adjusts up<br>Impatible with     | CAU1<br>Bracket and hardwa<br>for mounting to sing<br>1-5/8"x1-5/8" Unitstr | gle for mounting to st<br>rut. 1-5/8"x1-5/8" dual | Bracket and hardware (4x4)<br>for mounting to standard<br>1-5/8"x1-5/8" dual channels<br>spaced on 2.25" centers. |                            | 3/8" bolts and spring nuts for<br>mounting ceiling brackets to<br>standard 1-5/8"x1-5/8". |   |
| Fixed Columns                                                                                                                                     |                                               |                                       |                                                                             | Adjustable Columns                                | 5                                                                                                                 |                            |                                                                                           |   |
| Static ceiling columns<br>for use with all ceiling                                                                                                |                                               | BLACK DROP                            |                                                                             | Adjustable extension<br>columns designed for      |                                                                                                                   | BLAC                       |                                                                                           |   |
| adapters using<br>standard 1.5" NTP                                                                                                               |                                               | E06 6"<br>E1 12"                      |                                                                             | use with all ceiling<br>adapters using standard   |                                                                                                                   | EA061<br>EA012             |                                                                                           |   |
| interfaces. Connectors                                                                                                                            |                                               | E018                                  | 18"                                                                         | 1.5" NTP interfaces.                              |                                                                                                                   | EA012<br>EA018             |                                                                                           |   |
| ability to extend drop                                                                                                                            |                                               | E2                                    | 2'                                                                          | Column allows for<br>flexibility with quick       |                                                                                                                   | EA23                       |                                                                                           |   |
| lengths by connecting E3<br>two or more columns. E4                                                                                               |                                               |                                       | 3'<br>4'                                                                    | 1" incremental drop<br>length adjustments         |                                                                                                                   | EA24<br>EA35               |                                                                                           |   |
| Cable management                                                                                                                                  | Cable management E                            |                                       | 5'                                                                          | and cable managemen                               | and cable management<br>with a completely open<br>interior. Connectors                                            |                            | 4'-6'                                                                                     |   |
| with a completely open<br>interior.                                                                                                               |                                               | E6 6'   E7 7'   E8 8'                 |                                                                             | interior. Connectors                              |                                                                                                                   |                            | 5'-7'                                                                                     |   |
|                                                                                                                                                   |                                               |                                       |                                                                             | (sold separately) give<br>ability to extend drop  |                                                                                                                   | EA68<br>EA79               |                                                                                           |   |
|                                                                                                                                                   |                                               | E9                                    | 9′                                                                          | lengths by connecting                             |                                                                                                                   | EA81                       |                                                                                           |   |
|                                                                                                                                                   |                                               | E10                                   | 10′                                                                         | two or more columns.                              |                                                                                                                   | EA91                       |                                                                                           |   |
|                                                                                                                                                   |                                               |                                       |                                                                             |                                                   |                                                                                                                   | EA101                      | 2 10'-12'                                                                                 |   |
| Visit crim                                                                                                                                        | sonav.com to see th                           | ne full line of vida                  | mounts LCD/plasm                                                            | na, projector and TV/monit                        | or mounts. © 201                                                                                                  | 10 Crimson AV LLC. All r   | ghts reserved.                                                                            |   |