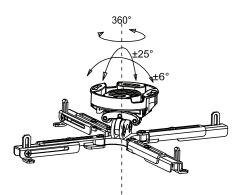

 $Roll(\pm 6^\circ)$ , pitch( $\pm 25^\circ$ ) and yaw(360°) adjustments with standard screwdriver.

Perfectly align your projector using a screwdrive to adjust roll(±6°), pitch(±25°)

and yaw(360°).

- Compatibility Compatible with all 1.5" NTP threaded pipe.
- Color Choices Available in 2 colors: Black and Silver.

Ба LB / 22.7 kg

Functional Specifications **Roll:**  $\pm 6^{\circ}$ Mounting Surfaces: 1.5" NTP Threaded **Max Mounting Pattern:** Load Capacity: 50 LB / 28 KG Pitch: ±25° 380mm (14.9") width connection. Yaw: 360° 380mm (14.9") height Warranty: Limited 10 Years **Mounting Surface** Connect using Standard 1.5" NTP threaded connection or attach using 4 Easy Access hardware slots for optimal compatibility. Quick release mechanism allows for easy service of projector. Fully Adjustable Roll(±6°), pitch(±25°) and yaw(360°) adjustments with standard screwdriver. Adjustability