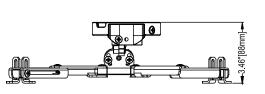

Ба LB / 22.7 kg

Functional Specifications **Roll:**  $\pm 6^{\circ}$ Mounting Surfaces: 1.5" NTP Threaded **Max Mounting Pattern:** Load Capacity: 50 LB / 28 KG Pitch: ±25° 380mm (14.9") width connection. Yaw: 360° 380mm (14.9") height Warranty: Limited 10 Years **Mounting Surface** Connect using Standard 1.5" NTP threaded connection or attach using 4 Easy Access hardware slots for optimal compatibility. Quick release mechanism allows for easy service of projector. Fully Adjustable Roll(±6°), pitch(±25°) and yaw(360°) adjustments with standard screwdriver. Adjustability