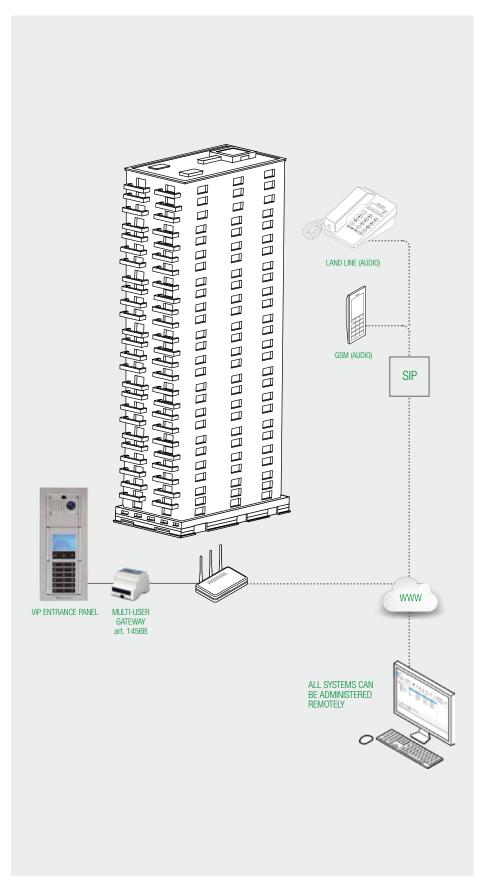

### 1456B MULTI-USER

FROM SMARTPHONE / TABLET

FROM LAND LINE OR GSM

1456B

The 1456B is a Multi-user Gateway for apartment blocks. An innovative solution using the Comelit ViP digital system for apartment blocks.

Used to answer calls from an external unit via a ViP door entry monitor, Smartphone/ Tablet via the Comelit ViP APP or GSM telephone or land line.

## 3 TYPES OF LICENSE

1456B can manage 3 types of license: Master, Slave and Phone. Each license can be purchased in 5 different sizes (1, 10, 50, 100, 200 users) and can be increased at any time.

### Scalability

Every Multi-User Gateway can manage up to maximum of 200 users. In the case of more than 200 users, more than one Gateway can be implemented. This can also be done subsequently to the initial installation.