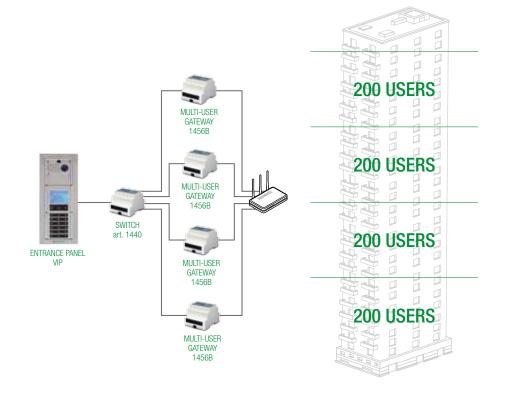

### Scalability

Every Multi-User Gateway can manage up to maximum of 200 users. In the case of more than 200 users, more than one Gateway can be implemented. This can also be done subsequently to the initial installation.

## 3 TYPES OF LICENSE

1456B can manage 3 types of license: Master, Slave and Phone. Each license can be purchased in 5 different sizes (1, 10, 50, 100, 200 users) and can be increased at any time.