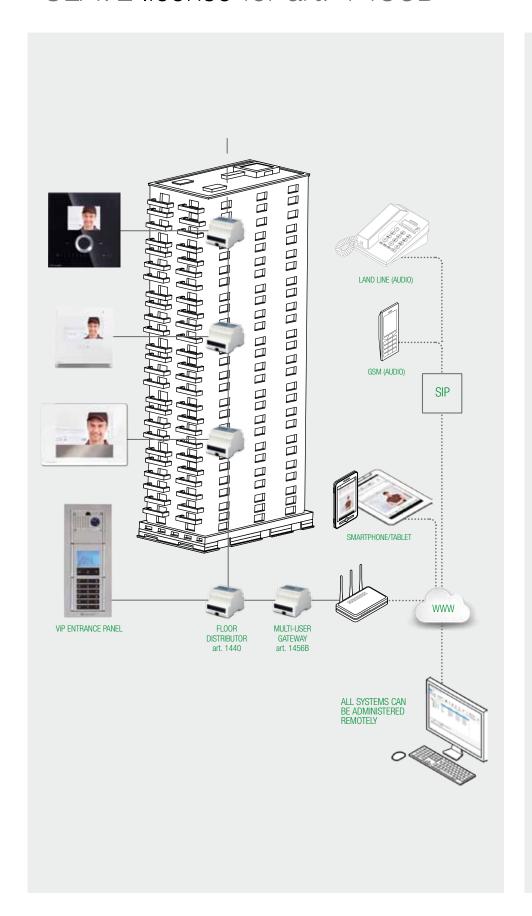

### 1456B MULTI-USER

FROM SMARTPHONE / TABLET

FROM LAND LINE OR GSM

1456B

The 1456B is a Multi-user Gateway for apartment blocks. An innovative solution using the Comelit ViP digital system for apartment blocks.

Used to answer calls from an external unit via a ViP door entry monitor, Smartphone/ Tablet via the Comelit ViP APP or GSM telephone or land line.

#### ANSWER CALLS FROM EXTERNAL UNITS

You can answer audio or audio / video calls from a smartphone or tablet locally (Wi-Fi network) or remotely (with 3G or higher network)

## MAKE AND RECEIVE CALLS FROM OTHER INTERNAL UNITS (IN THE CONTACTS LIST) AND FROM OTHER DEVICES

You can make or answer audio calls from a smartphone or tablet locally (Wi-Fi network) or remotely (with 3G or higher network) to ViP devices (internal units or devices with the Comelit App)