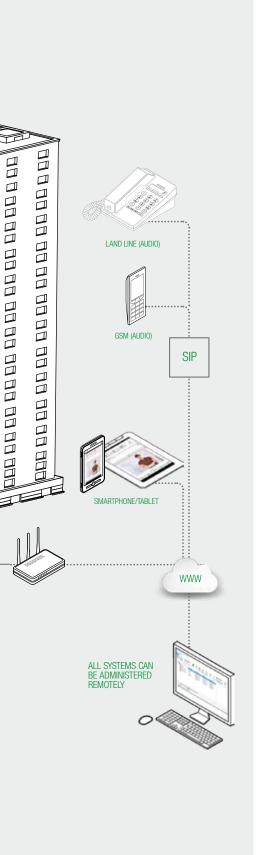

Used to answer calls from an external unit via a ViP door entry monitor, Smartphone/ Tablet via the Comelit ViP APP or GSM telephone or land line.

#### ANSWER CALLS FROM EXTERNAL UNITS

You can answer audio or audio / video calls from a smartphone or tablet locally (Wi-Fi network) or remotely (with 3G or higher network)

## MAKE AND RECEIVE CALLS FROM OTHER INTERNAL UNITS (IN THE CONTACTS LIST) AND FROM OTHER DEVICES

You can make or answer audio calls from a smartphone or tablet locally (Wi-Fi network) or remotely (with 3G or higher network) to ViP devices (internal units or devices with the Comelit App)