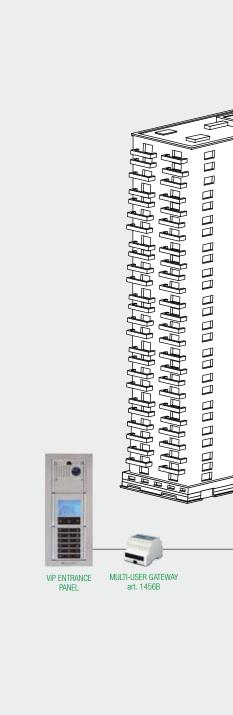

#### VIP ENTRANCE PANEL

CONSULT THE VIP CATALOGUE FOR THE FULL RANGE OF ENTRANCE PANELS.

### Scalability

Every Multi-User Gateway can manage up to maximum of 200 users. In the case of more than 200 users, more than one Gateway can be implemented. This can also be done subsequently to the initial installation.