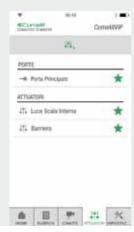

#### ACTUATOR ACTIVATION AND MANAGEMENT

This function is used to control actuators to manage lights, gates, barriers, etc.

#### EVERY SINGLE USER CAN ASSOCIATE UP TO 15 DEVICES