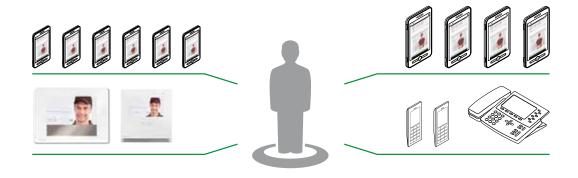

## ANSWER CALLS AS YOU LIKE.

Used to answer calls from an external unit via a ViP door entry monitor, Smartphone/ Tablet via the Comelit ViP APP or GSM telephone or land line.

## MAKE AND RECEIVE CALLS FROM OTHER INTERNAL UNITS (IN THE CONTACTS LIST) AND FROM OTHER DEVICES

You can make or answer audio calls from a smartphone or tablet locally (Wi-Fi network) or remotely (with 3G or higher network) to ViP devices (internal units or devices with the Comelit App)