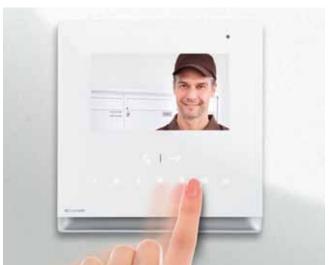

### **COMELIT APP**

The Comelit App manages door entry and other advanced functions even from 3G or higher networks. The Comelit App is available for both smartphones and tablets.

The APP can be downloaded free of charge from the App Store or Google Play

#### ANSWER CALLS FROM EXTERNAL UNITS

You can answer audio or audio / video calls from a smartphone or tablet locally (Wi-Fi network) or remotely (with 3G or higher network)

## MAKE AND RECEIVE CALLS FROM OTHER INTERNAL UNITS (IN THE CONTACTS LIST) AND FROM OTHER DEVICES

You can make or answer audio calls from a smartphone or tablet locally (Wi-Fi network) or remotely (with 3G or higher network) to ViP devices (internal units or devices with the Comelit App)