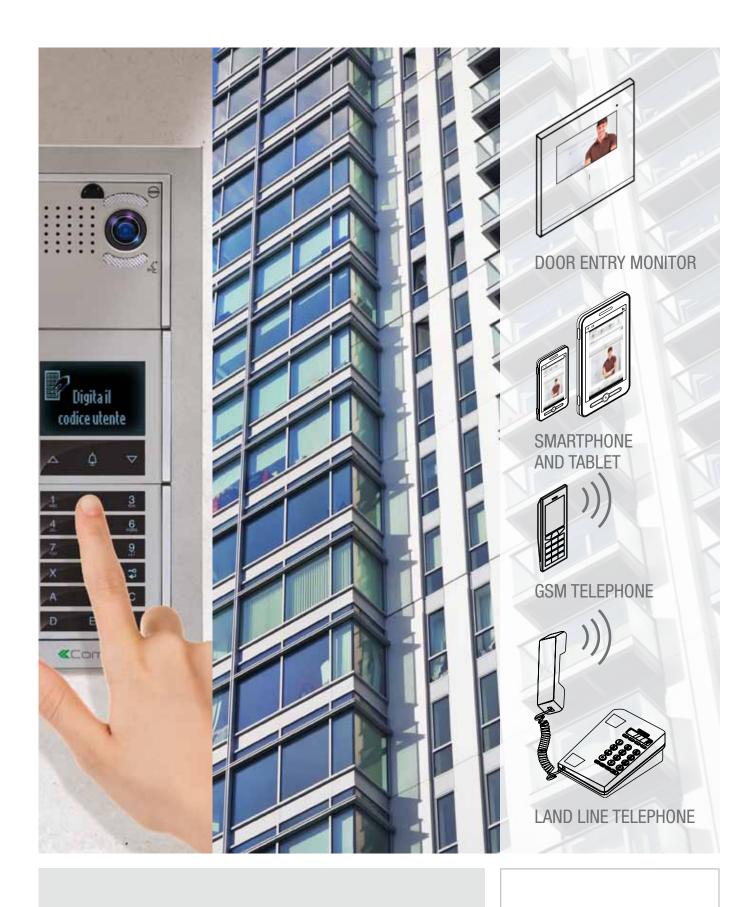

1456B ONE CALL, LOTS OF WAYS TO ANSWER MULTI-USER GATEWAY FOR APARTMENT BLOCKS

FROM DOOR ENTRY MONITOR

## ANSWER CALLS AS YOU LIKE.

### 1456B MULTI-USER

FROM SMARTPHONE / TABLET

FROM LAND LINE OR GSM

1456B

The 1456B is a Multi-user Gateway for apartment blocks. An innovative solution using the Comelit ViP digital system for apartment blocks.

Used to answer calls from an external unit via a ViP door entry monitor, Smartphone/ Tablet via the Comelit ViP APP or GSM telephone or land line.