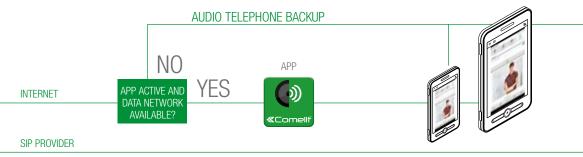

#### ANSWER CALLS FROM EXTERNAL UNITS

You can answer audio or audio / video calls from a smartphone or tablet locally (Wi-Fi network) or remotely (with 3G or higher network)

## MAKE AND RECEIVE CALLS FROM OTHER INTERNAL UNITS (IN THE CONTACTS LIST) AND FROM OTHER DEVICES

You can make or answer audio calls from a smartphone or tablet locally (Wi-Fi network) or remotely (with 3G or higher network) to ViP devices (internal units or devices with the Comelit App)

#### 1456B MULTI-USER GATEWAY

- + Answer video calls remotely via Smarpthone or Tablet
- + Answer audio calls on land lines or Gsm telephones
- + Telephone backup if data line is unavailable
- + Manage up to 15 devices per license Smartphone, Tablet, GSM telephone or land line

- + Answer video calls remotely via Smarpthone or Tablet
- + Answer audio calls on land lines or Gsm telephones
- + Audio telephone backup if data line is unavailable
- + Manage up to 15 devices per single license Door entry monitor, Smartphone, Tablet, GSM telephone or land line