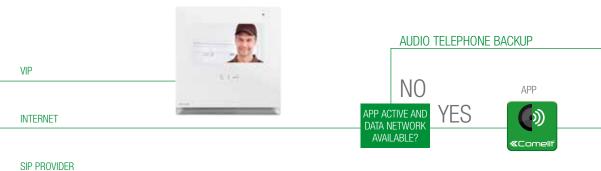

Used to answer calls from an external unit via a ViP door entry monitor, Smartphone/ Tablet via the Comelit ViP APP or GSM telephone or land line.

#### 1456B MULTI-USER GATEWAY

- + Answer video calls remotely via Smarpthone or Tablet
- + Answer audio calls on land lines or Gsm telephones
- + Telephone backup if data line is unavailable
- + Manage up to 15 devices per license Smartphone, Tablet, GSM telephone or land line

- + Answer video calls remotely via Smarpthone or Tablet
- + Answer audio calls on land lines or Gsm telephones
- + Audio telephone backup if data line is unavailable
- + Manage up to 15 devices per single license Door entry monitor, Smartphone, Tablet, GSM telephone or land line