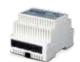

### 1456B MULTI-USER

FROM SMARTPHONE / TABLET

FROM LAND LINE OR GSM

1456B

The 1456B is a Multi-user Gateway for apartment blocks. An innovative solution using the Comelit ViP digital system for apartment blocks.

Used to answer calls from an external unit via a ViP door entry monitor, Smartphone/ Tablet via the Comelit ViP APP or GSM telephone or land line.