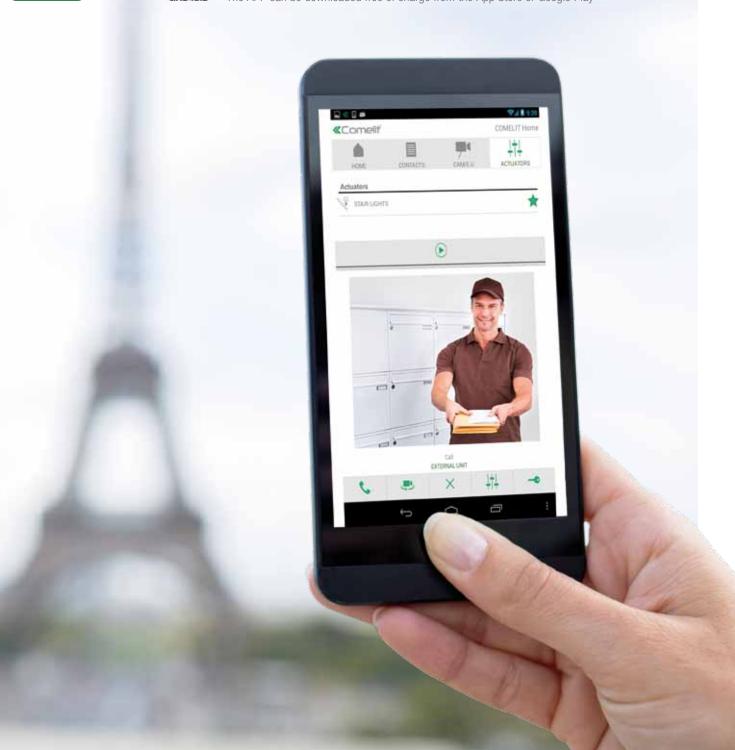

### **COMELIT APP**

The Comelit App manages door entry and other advanced functions even from 3G or higher networks. The Comelit App is available for both smartphones and tablets.

The APP can be downloaded free of charge from the App Store or Google Play

#### ANSWER CALLS FROM EXTERNAL UNITS

You can answer audio or audio / video calls from a smartphone or tablet locally (Wi-Fi network) or remotely (with 3G or higher network)

#### VIEW AND MANAGE CAMERAS

You can view (live) CCTV cameras and images from the entrance panels

#### ACTUATOR ACTIVATION AND MANAGEMENT

This function is used to control actuators to manage lights, gates, barriers, etc.