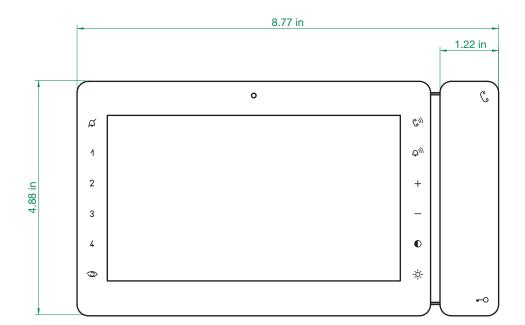

## **DIMENSIONS (WITH BRACKET)**

 Width
 8.77 in

 Height
 4.88 in

 Depth
 0,98 in

 Weight
 24.5 oz