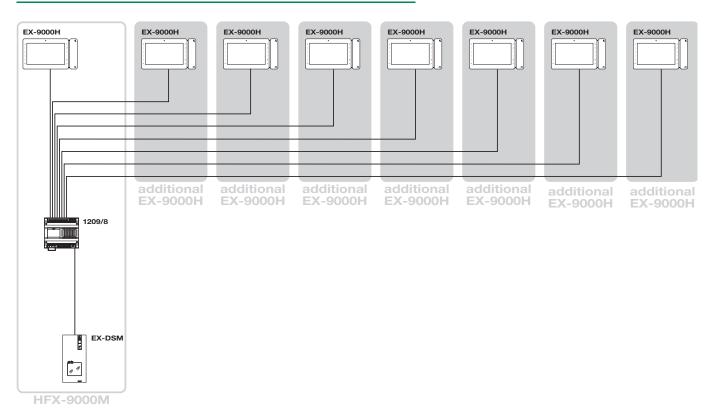

onal Internal Unit for Single-User Kit HFX-9000M



# HANDS-FREE COLOR MONITOR

- Flush-mounted (accessory for mounting included)
- Surface-mounted (accessory for mounting included)
- Color monitor with 7" 16:9 Wide-Screen
- Hands-free full-duplex audio
- Touch sensitive controls.
- Adjustment of brightness level, contrast, audio volume and ringtone volume
- Customizable ringtones
- Fitted as standard with control buttons for lock-release, audio enable/disable and paging call with relative indicator LEDs, plus 6 further buttons for self-ignition, privacy service and other programmable functions.
- Manages floor door call and call repetition.
- Complete with 2 x 8-position DIP-switches for user code programming and button programming.

## MAXIMUM EXPANSION INTERNAL UNITS FOR KIT HFX-9000M



# SPECIFICATIONS ART. EX-9000H

## **DIMENSIONS (WITH BRACKET)**

 Width
 8.77 in

 Height
 4.88 in

 Depth
 0,98 in

 Weight
 24.5 oz

### HARDWARE

Removable terminals Yes

Buttons 14

Display size (inches) 7

**B/W or color display** color screen **Display resolution (H x V)** 800x480 pixel

Type of display LCD

LCD Ratio 16:9 Wide-screen Format

#### **ENVIROMENTAL**

Operating Temperature Class B1 normal range indoor 41° F /104° F (5°C / 40°C)

## **ELECTRICAL SPECIFICATIONS**

Maximum current absorption (mA) 400

Power consumption 13 W MAX

#### OTHER INFO

Sensitive Touch technology

Surface-mounted Flush-mounted

### **FUNCTIONS**

**Privacy function** 

Floor door call function

**Actuator control function** 

Privacy conversation function

Intercom function (Auto Timer intercom