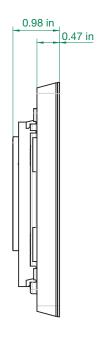

## **DIMENSIONS (WITH BRACKET)**

 Width
 8.77 in

 Height
 4.88 in

 Depth
 0,98 in

 Weight
 24.5 oz