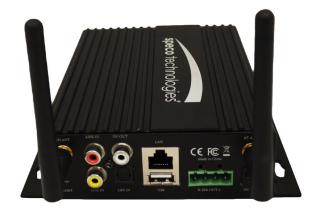

- Line and sub outputs
- Class-D amplification
- Set your favorite playlist music as an alarm clock
- LAN connection for streaming in WiFi saturated areas
- Decoding up to 24 bit, 192KHz

| Specifications      |                                            |
|---------------------|--------------------------------------------|
| Amplifier Output    | 2 x 80W Max                                |
| Amplifier Impedance | 8 Ohms                                     |
| Wireless Network    | IEEE802.11 b/g/n 2.4G                      |
| LAN                 | Single 10/100M RJ45                        |
| Frequency Response  | 20Hz to 20KHz                              |
| Power Input         | DC 32V, 5A                                 |
| Audio Source Input  | USB 2.0, Coaxial, Analog RCA, Optical(2.1) |
| Audio Source Output | Analog RCA                                 |
| Treble              | Yes                                        |
| Bass                | Yes                                        |
| Volume Knob         | Yes                                        |
| Dimensions          | 6.25" (L) x 5.75" (W) x 1.6" (H)           |
| Weight              | 1.2 lbs.                                   |
| Music Format        | MP3/AAC/AAC+/ALAC/APE/WAV                  |
| Decoding            | Up to 24bit/192KHz                         |