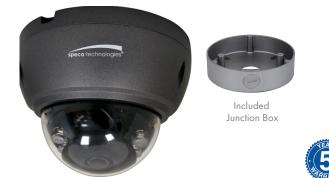

## VLT4DG 2.8mm fixed lens, dark gray housing

## **Features**

- Supports up to 4MP @ 15FPS
- Built-in high powered IR LED's
- Digital Wide Dynamic Range
- 12VDC operation (power supply not included)
- IP66 compliant, weather resistant
- 5 year warranty

6 high power LED's