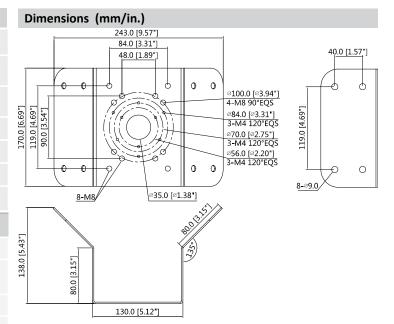

## **Technical Specifications**

| Material               |                    | SECC                                                               |                                                   |  |
|------------------------|--------------------|--------------------------------------------------------------------|---------------------------------------------------|--|
| Color                  |                    | White                                                              |                                                   |  |
| Dimensions (W x H x D) |                    | 243.0 mm x 170.0 mm x 138.0 mm<br>(9.57 in. x 6.69 in. x 5.43 in.) |                                                   |  |
| Weight                 |                    | 1.70 kg (3.75 lb)                                                  |                                                   |  |
| Load Bearing Capacity  |                    | 10.0 kg (22.05 lb)                                                 |                                                   |  |
| Operating Temperature  |                    | -40 °C to 60 °C (-40 °F to 140 °F)                                 |                                                   |  |
| Humidity               |                    | 0% to 90% RH                                                       |                                                   |  |
| Ordering Information   |                    |                                                                    |                                                   |  |
| _                      | Part Number        |                                                                    |                                                   |  |
| Туре                   | Part Numb          | er                                                                 | Description                                       |  |
| Type<br>Corner Mount   | Part Numb<br>PFA15 |                                                                    | Description Wall Mount Bracket, White             |  |
|                        |                    |                                                                    |                                                   |  |
| Corner Mount           | PFA15              |                                                                    | Wall Mount Bracket, White                         |  |
|                        | PFA15              |                                                                    | Wall Mount Bracket, White<br>Corner Mount Bracket |  |