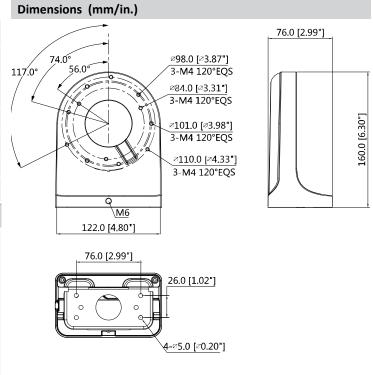

## Waterproof Wall Mount Bracket

- Aluminum and SECC Construction
- Waterproof
- Designed for Reliability and Aesthetics

| Technical Specifications |                                                                   |  |
|--------------------------|-------------------------------------------------------------------|--|
| Material                 | Aluminum and SECC                                                 |  |
| Color                    | White                                                             |  |
| Dimensions (W x H x D)   | 160.0 mm x 122.0 mm x 76.0 mm<br>(6.30 in. x 4.80 in. x 2.99 in.) |  |
| Weight                   | 0.49 kg (1.08 lb)                                                 |  |
| Load Bearing Capacity    | 1.0 kg (2.20 lb)                                                  |  |
| Operating Temperature    | -40 °C to 60 °C (-40 °F to 140 °F)                                |  |
| Humidity                 | < 90% RH                                                          |  |