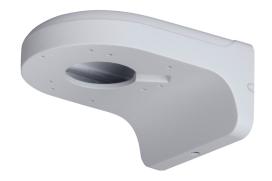

## Waterproof Wall Mount Bracket

- Aluminum and SECC Construction
- Waterproof
- Designed for Reliability and Aesthetics

| Technical Specifications |                                                                   |  |
|--------------------------|-------------------------------------------------------------------|--|
| Material                 | Aluminum and SECC                                                 |  |
| Color                    | White                                                             |  |
| Dimensions (W x H x D)   | 160.0 mm x 122.0 mm x 76.0 mm<br>(6.30 in. x 4.80 in. x 2.99 in.) |  |
| Weight                   | 0.49 kg (1.08 lb)                                                 |  |
| Load Bearing Capacity    | 1.0 kg (2.20 lb)                                                  |  |
| Operating Temperature    | -40 °C to 60 °C (-40 °F to 140 °F)                                |  |
| Humidity                 | < 90% RH                                                          |  |