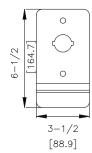

#### P and PN Trim

Available in 628 & 711 finishes

01P

P Trim covers 161 Prep

## **Technical Information**

- A/AN Trims are Steel Stampings
- BN Trims are Zinc Castings
- P/PN Trims are Aluminum Stampings
- WS Trims are forged Brass
- Value Series trims configured for use with BP2 and BP8 (standard)
- When ordered with device, trims will match mounting plate specified