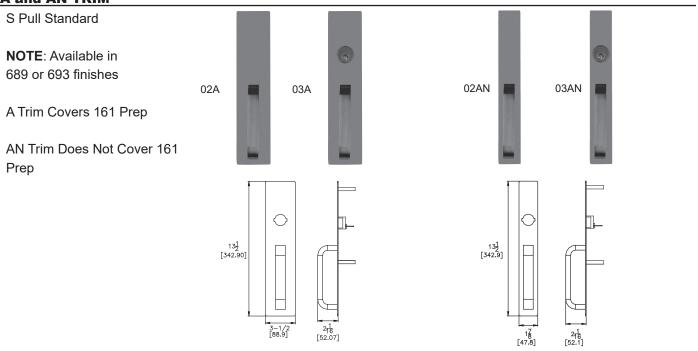

# **VALUE SERIES**

## **OUTSIDE TRIM DESIGNS**

Assorted outside trims provide security for all types of installations. Built to be as durable as the panic devices, these heavy-duty trims will stand up to heavy use and abuse. The versatile design of the trims, combined with the device mounting plate, makes changing functions as simple as replacing the outside trim. This can easily be done without removing the exit device from the door. These trims can be used on V40 Series Rim and V50 Series Surface Vertical Rods. Detex uses the BHMA functions/descriptions for all trims.

## A and AN TRIM



## BN, EU2W and MN Trim



#### P and PN Trim

Available in 628 & 711 finishes

01P

P Trim covers 161 Prep















### **WS Trim**

Available in 605, 606, 611, 612, 613, 629 and 630 finishes

03WS













#### **BHMA Function/Description**

- 02 Entrance by trim when actuating bar is locked down (dummy trim)
- 03 Entrance by trim when latch bolt is released by key. Key removable only when locked.
- 08 Entrance by knob or lever.
   Key locks or unlocks knob or lever.
- 09 Entrance by knob or lever only when released by key. Key removable only when locked.
- 14 Entrance by trim when latch bolt is released by knob or lever. Always active, no cylinder.

#### **Finishes**

| 605 / US3   | Polished Brass    | 629 / US32  | Polished Stainless       |
|-------------|----------------