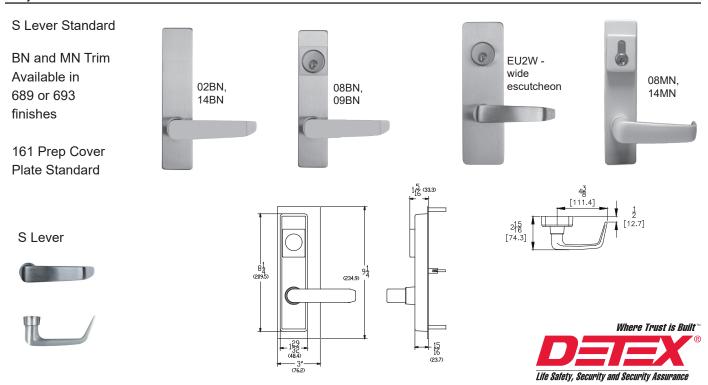

## BN, EU2W and MN Trim

#### **BHMA Function/Description**

- 02 Entrance by trim when actuating bar is locked down (dummy trim)
- 03 Entrance by trim when latch bolt is released by key. Key removable only when locked.
- 08 Entrance by knob or lever.
   Key locks or unlocks knob or lever.
- 09 Entrance by knob or lever only when released by key. Key removable only when locked.
- 14 Entrance by trim when latch bolt is released by knob or lever. Always active, no cylinder.