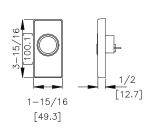

#### P and PN Trim

Available in 628 & 711 finishes

01P

P Trim covers 161 Prep