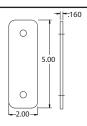

#### P and PN Trim

Available in 628 & 711 finishes

01P

P Trim covers 161 Prep