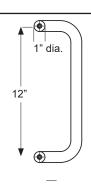

### **WS Trim**

Available in 605, 606, 611, 612, 613, 629 and 630 finishes

03WS