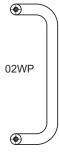

### **WS Trim**

Available in 605, 606, 611, 612, 613, 629 and 630 finishes

03WS