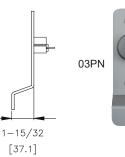

#### P and PN Trim

Available in 628 & 711 finishes

01P

P Trim covers 161 Prep

## **Technical Information**

- A/AN Trims are Steel Stampings
- BN Trims are Zinc Castings
- P/PN Trims are Aluminum Stampings
- WS Trims are forged Brass
- Value Series trims configured for use with BP2 and BP8 (standard)
- When ordered with device, trims will match mounting plate specified