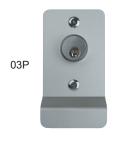

#### P and PN Trim

Available in 628 & 711 finishes

01P

P Trim covers 161 Prep

#### **BHMA Function/Description**

- 02 Entrance by trim when actuating bar is locked down (dummy trim)
- 03 Entrance by trim when latch bolt is released by key. Key removable only when locked.
- 08 Entrance by knob or lever.
   Key locks or unlocks knob or lever.
- 09 Entrance by knob or lever only when released by key. Key removable only when locked.
- 14 Entrance by trim when latch bolt is released by knob or lever. Always active, no cylinder.