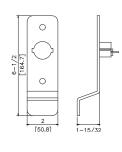

# **VALUE SERIES**

## **OUTSIDE TRIM DESIGNS**

Assorted outside trims provide security for all types of installations. Built to be as durable as the panic devices, these heavy-duty trims will stand up to heavy use and abuse. The versatile design of the trims, combined with the device mounting plate, makes changing functions as simple as replacing the outside trim. This can easily be done without removing the exit device from the door. These trims can be used on V40 Series Rim and V50 Series Surface Vertical Rods. Detex uses the BHMA functions/descriptions for all trims.

## A and AN TRIM



## BN, EU2W and MN Trim



#### P and PN Trim

Available in 628 & 711 finishes

01P

P Trim covers 161 Prep















### **WS Trim**

Available in 605, 606, 611, 612, 613, 629 and 630 finishes

03WS













#### **BHMA Function/Description**

- 02 Entrance by trim when actuating bar is locked down (dummy trim)
- 03 Entrance by trim when latch bolt is released by key. Key removable only when locked.
- 08 Entrance by knob or lever.
   Key locks or unlocks knob or lever.
- 09 Entrance by knob or lever only when released by key. Key removable only when locked.
- 14 Entrance by trim when latch bolt is released by knob or lever. Always active, no cylinder.

#### **Finishes**

| 605 / US3   | Polished Brass    | 629 / US32  | Polished Stainless       |
|-------------|-------------------|-------------|--------------------------|
| 606 / US4   | Brushed Brass     |             | Steel                    |