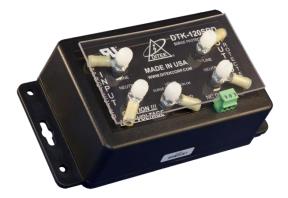

# DTK-120SRD

Series Connected Surge Protector with Dry Contacts

#### Accessories

DIN Rail Mounting Kit – Part Number DTK-DRK

**DITEK's DTK-120SRD** protects dedicated 120VAC power circuits that feed control panels and other critical equipment. The hybrid series design provides maximum critical load protection, and includes dry contacts for remote notification of surge protection status. EMI/RFI filtering ensures clean power for connected equipment.