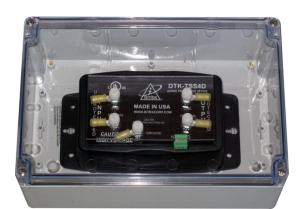

# DTK-TSS4D Series Connected Surge Protector

# **Product Features**

- Series design for fast response and best protection
- Multi-stage hybrid circuit design
- UL1283 EMI/RFI filtering
- LED indicates protection status
- Form C Dry Contact circuit
- UL Listed NEMA 4X enclosure

The DTK-TSS4D protects dedicated 120VAC power circuits that feed control panels and other critical equipment. It includes dry contacts for remote notification of surge protection status and EMI/RFI filtering to ensure clean power for connected equipment.

#### **Mechanical Characteristics**

| Connection Method:     | Hardwired, series configuration                          |
|------------------------|----------------------------------------------------------|
| Housing:               | Polycarbonate NEMA 4X (IP66)<br>UL94 Flammability Rating |
| Operating Temperature: | -40°F - 185°F (-40°C - 85°C)                             |
| Maximum Humidity:      | 95% non-condensing                                       |
| Dimensions:            | 9.5"L x 6.25"W x 3.63"H<br>(241mm x 159mm x 92mm)        |
| Weight:                | 1.8lb (0.45kg)                                           |