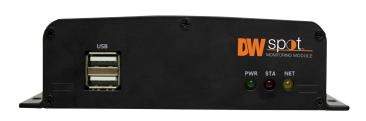

## Video Camera Monitoring Module **DW-HDSPOTMOD**

## Dimensions (unit:mm)

DW-HDSPOTMOD

Summary

Digital Watchdog's new Spot™ Monitoring Module lets you directly view up to four HD cameras at a time without connecting to them through a PC or server. The DW-HDSPOTMOD is easy to use, automatically searching the network and identifying an unlimited number of ONVIF conformant IP cameras, VMAX AHD Core™ DVRs or VMAX IP Plus™ NVRs for local monitoring. The Spot Monitoring Module is ideal for providing public views in retail and office environments, as well as providing camera views for security personnel. The Spot Monitoring Module can be configured remotely via a web browser, includes HD and VGA outputs, a USB mouse and is backed by Digital Watchdog's unbeatable 5 year warranty.

## **Features**

- Automatic Network Search and Device Registration
- Identifies an unlimited number of ONVIF Conformant IP Cameras,
  VMAX AHD Core DVRs and VMAX IP Plus NVRs
- Live Monitoring of 4 Cameras Simultaneously, Single Camera View and 4 Camera Full Screen Sequencing
- Drag and Drop Camera Selection from DVRs and NVRs
- · Remote Configuration via Web Browser
- Supports up to 5-Megapixel (2592x1944) Resolution Cameras
- · HD and VGA Video Outputs
- USB Mouse Included
- · Velcro for Easy Mounting to the Back of a Monitor