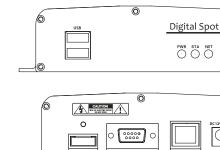

## Dimensions (unit:mm)

DW-HDSPOTMOD

Summary

Digital Watchdog's new Spot™ Monitoring Module lets you directly view up to four HD cameras at a time without connecting to them through a PC or server. The DW-HDSPOTMOD is easy to use, automatically searching the network and identifying an unlimited number of ONVIF conformant IP cameras, VMAX AHD Core™ DVRs or VMAX IP Plus™ NVRs for local monitoring. The Spot Monitoring Module is ideal for providing public views in retail and office environments, as well as providing camera views for security personnel. The Spot Monitoring Module can be configured remotely via a web browser, includes HD and VGA outputs, a USB mouse and is backed by Digital Watchdog's unbeatable 5 year warranty.

## Specifications

| Operating System                    |             | Embedded Linux                                                                                |
|-------------------------------------|-------------|-----------------------------------------------------------------------------------------------|
|                                     |             |                                                                                               |
| IP Camera                           | Input       | 4 channels                                                                                    |
|                                     | Protocol    | ONVIF                                                                                         |
| Display                             | Speed       | Up to 120fps                                                                                  |
|                                     | Screen Mode | Single Channel, Quad View Mode, Sequence                                                      |
| Video – In                          |             | IP Cameras (up to 5 Megapixel, 2592x1944 resolution), VMAX AHD Core™ DVRs, VMAX IP Plus™ NVRs |
| Video — Out                         | Monitor     | HDMI, VGA                                                                                     |
|                                     | Resolution  | 800x600, 1024x768, 1280x1024, 1920x1080                                                       |
| LAN                                 |             | 1x 10/100/1000Mbps Gigabit Ethernet (RJ45)<br>Fixed IP, DHCP & DDNS                           |
| Network Function                    |             | Live Monitoring                                                                               |
|                                     |             | Time Synchronization by NTP Server                                                            |
| Remote<br>Management                | Software    | CMS and Mobile Application                                                                    |
|                                     | Web (IE)    | System Settings                                                                               |
| System Recovery after Power Failure |             | Auto-Reboot and Log File System                                                               |
| Advanced Functions                  |             | Firmware upgrade by USB and CMS                                                               |
|                                     |             | Import & Export Settings                                                                      |
|                                     |             | Warning Alarm for System Over-heating                                                         |
|                                     |             | Digital Zoom                                                                                  |
| System Operation                    |             | USB Mouse                                                                                     |
| ENVIROMENTAL                        |             |                                                                                               |
| Power                               |             | DC 12V                                                                                        |
| Operating Temperature               |             | 41°~104°F (5°~40°C)                                                                           |
| Operating Humidity                  |             | 20~90% Non-Condensing                                                                         |
| Dimensions                          |             | 5.47 x 4.84 x 1.25 ln (139 x 123 x 32 mm)                                                     |