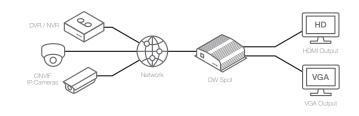

## Dimensions (unit:mm)

DW-HDSPOTMOD

Summary

Digital Watchdog's new Spot™ Monitoring Module lets you directly view up to four HD cameras at a time without connecting to them through a PC or server. The DW-HDSPOTMOD is easy to use, automatically searching the network and identifying an unlimited number of ONVIF conformant IP cameras, VMAX AHD Core™ DVRs or VMAX IP Plus™ NVRs for local monitoring. The Spot Monitoring Module is ideal for providing public views in retail and office environments, as well as providing camera views for security personnel. The Spot Monitoring Module can be configured remotely via a web browser, includes HD and VGA outputs, a USB mouse and is backed by Digital Watchdog's unbeatable 5 year warranty.