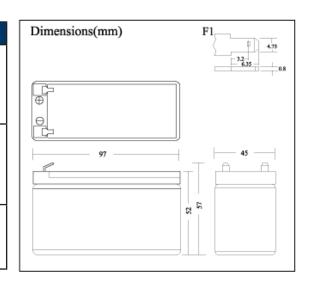

## 12V, 1.3 Ah

| SPECIFICATIONS:      |                       |  |
|----------------------|-----------------------|--|
| Nominal Voltage      | 12 Volts              |  |
| Rated Capacity       | 1.3 Ah (20 hour rate) |  |
| Length               | 3.82" (97 mm)         |  |
| Width                | 1.77" (45 mm)         |  |
| Height               | 2.24" (57 mm)         |  |
| Weight (Approximate) | 1.2 lbs (0.5 kg)      |  |
| Terminals            | F1 Faston Tab (.187") |  |