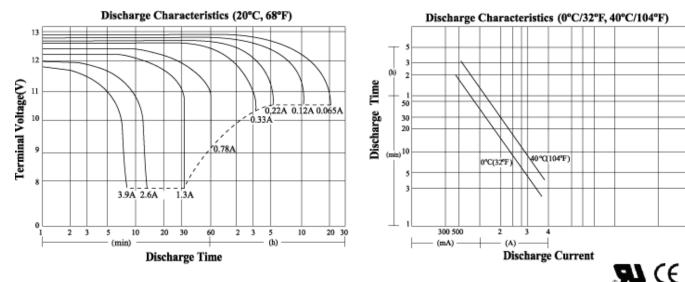

| ELECTRICAL SPECIFICATIONS:                            |                                                                                                                                        |                                   |
|-------------------------------------------------------|----------------------------------------------------------------------------------------------------------------------------------------|-----------------------------------|
| Capacity<br>77°F(25°C)                                | 20 hour rate (0.065A)<br>10 hour rate (0.12A)<br>5 hour rate (0.22A)<br>1 hour rate (0.78A)                                            | 1.3Ah<br>1.2Ah<br>1.1Ah<br>0.78Ah |
| Capacity affected<br>by Temperature<br>(20 hour rate) | 104°F (40°C)<br>77°F (25°C)<br>32°F (0°C)<br>5°F (-15°C)                                                                               | 102%<br>100%<br>85%<br>65%        |
| Charge Constant<br>Voltage                            | Cycle: Initial Charging Current less than 0.39A<br>Voltage 14.4V - 15.0V at 77°F(25°C)<br>Standby: Voltage 13.5V - 13.8V at 77°F(25°C) |                                   |