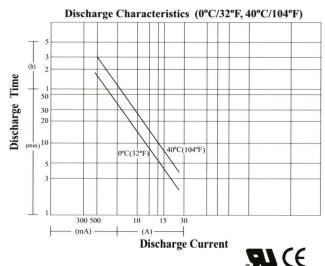

| ELECTRICAL SPECIFICATIONS:                            |                                                                                                                                        |                                 |
|-------------------------------------------------------|----------------------------------------------------------------------------------------------------------------------------------------|---------------------------------|
| Capacity<br>77°F(25°C)                                | 20 hour rate (0.375A)<br>10 hour rate (0.71A)<br>5 hour rate (1.27A)<br>1 hour rate (4.5A)                                             | 8Ah<br>7.1Ah<br>6.37Ah<br>4.5Ah |
| Capacity affected<br>by Temperature<br>(20 hour rate) | 104°F (40°C)<br>77°F (25°C)<br>32°F (0°C)<br>5°F (-15°C)                                                                               | 102%<br>100%<br>85%<br>65%      |
| Charge Constant<br>Voltage                            | Cycle: Initial Charging Current less than 2.25A<br>Voltage 14.4V - 15.0V at 77°F(25°C)<br>Standby: Voltage 13.5V - 13.8V at 77°F(25°C) |                                 |