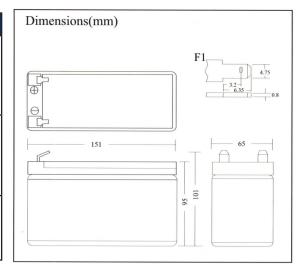

**ELK-1280** 

12V, 8 Ah

| SPECIFICATIONS:      |                       |  |
|----------------------|-----------------------|--|
| Nominal Voltage      | 12 Volts              |  |
| Rated Capacity       | 8 Ah (20 hour rate)   |  |
| Length               | 5.94" (151 mm)        |  |
| Width                | 2.56" (65 mm)         |  |
| Height               | 3.98" (101 mm)        |  |
| Weight (Approximate) | 5.6 lbs (2.5 kg)      |  |
| Terminals            | F1 Faston Tab (.187") |  |