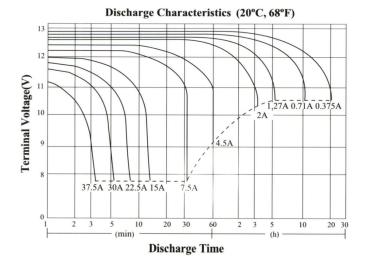

| ELECTRICAL SPECIFICATIONS:                            |                                                                                                                                        |                                 |
|-------------------------------------------------------|----------------------------------------------------------------------------------------------------------------------------------------|---------------------------------|
| Capacity<br>77°F(25°C)                                | 20 hour rate (0.375A)<br>10 hour rate (0.71A)<br>5 hour rate (1.27A)<br>1 hour rate (4.5A)                                             | 8Ah<br>7.1Ah<br>6.37Ah<br>4.5Ah |
| Capacity affected<br>by Temperature<br>(20 hour rate) | 104°F (40°C)<br>77°F (25°C)<br>32°F (0°C)<br>5°F (-15°C)                                                                               | 102%<br>100%<br>85%<br>65%      |
| Charge Constant<br>Voltage                            | Cycle: Initial Charging Current less than 2.25A<br>Voltage 14.4V - 15.0V at 77°F(25°C)<br>Standby: Voltage 13.5V - 13.8V at 77°F(25°C) |                                 |