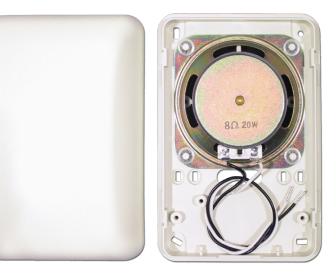

## **ELK-70**

The ELK-70 is a 20 Watt, 8 Ohm Speaker mounted in an attractive surface mount plastic enclosure. This versatile Echo<sup>™</sup> Series speaker is designed to be heard but not seen!. Sound "echoes" off mounting surface from back plate edge.

This unique contemporary speaker has a smooth, paintable, "no grill" surface that easily blends with any decor. This speaker mounts to any flat surface or single gang electrical "J" box. Also available is the ELK-73, a compact version of the ELK-70.

## SPECIFICATIONS:

- Impedance: 8 Ohms
- Rating: 20 Watts Nominal
- Frequency Response: 500 to 7000 Hz
- Size: 4.375" H x 6.375" W x 1.875" D

For more information, contact your local ELK Representative or call (800)797-9355.