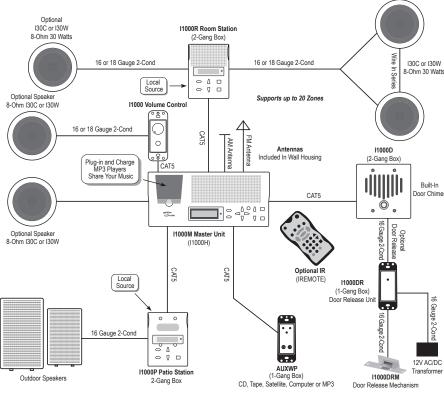

## **I1000 Wire Configuration**

I1000R with Hanger Bracket (PMPHGR) AUXWP Auxiliary I1000DR Door Release
Wall Plate (For CD, Tape Unit (Works with
Player, Etc.) I1000DRM Mechanism)

Intrasonic Technology, headquartered in Richardson, TX, manufactures full-featured, easy-to-use music distribution and intercom systems that offer great value for the price. Our diverse line of products includes Music Distribution and Intercom Systems, Video Door Intercom Systems, Built-In Central Vacuum Systems, and a wide variety of ceiling, in-wall, or mini-cube audio speakers, and associated accessories.

# **Functionality Meets Flexibility**

The **I1000 Music Distribution and Intercom System** is a complete component-based system with the flexibility to meet your specific needs. Master, Room, and Patio Stations are equipped with a backlit LCD display that shows the time of day, music source, and station frequency. The backlight has high and low settings, or can be turned off. Each station also has individual volume controls for intercom, music, and door chime.

Choose a combination of up to 20 of the following I1000 components to build your completely customized music distribution and intercom system:

- **I1000M Master Station:** Main interface that controls the music and intercom functions and volume levels, bass and treble levels, clock settings, and more. Dimensions are 15"w x 6"h, and available colors are white, almond, black, and black with stainless speaker grille.
- I1000R Room Station: In-wall intercoms in rooms throughout the home that enable selection from 3 music sources radio, MP3 input from the Master Station, or MP3 connected directly to the Room Station. Also includes communications with other stations, including the Master and Door stations. Optional remote control can be used for hands-free control of Room Stations. Connection to ceiling or in-wall speakers can also be added to each Room Station. Interchangeable faceplates come in white, almond, or black.
- **I1000P Patio Station:** Weather-resistant station with Room Station functionality designed for outdoor installation in protected areas such as a patio or porch. Outdoor cube or rock speakers can be added.
- **I1000D Door Station:** Weather-resistant interface with lighted blue bell button designed for outdoor installation in protected areas. Enables communication with the other stations for verification of guest identity before opening the door with optional door or gate release. It also includes a selection of door chimes. Available in white, almond, black in plastic oiled bronze, antique gold, or nickel in metal.

Intrasonic Technology also offers the ease and convenience of component bundles that offer the most popular options in a single package\*, saving you time choosing your music distribution system:

- I1000MPAC: Includes all components for a typical system in one package, including a Master Station, 5 Room Stations, 1 Patio Station, and 1 Door Station.
- I1000MCPAC: Includes all intercom components for a typical system in one package, plus speakers. The package includes a Master Station, 5 Room Stations, 1 Patio Station, and 1 Door Station plus 2 pairs of I30C ceiling speakers that can be connected directly to any station.