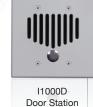

Choose a combination of up to 20 of the following I1000 components to build your completely customized music distribution and intercom system:

- **I1000M Master Station:** Main interface that controls the music and intercom functions and volume levels, bass and treble levels, clock settings, and more. Dimensions are 15"w x 6"h, and available colors are white, almond, black, and black with stainless speaker grille.
- I1000R Room Station: In-wall intercoms in rooms throughout the home that enable selection from 3 music sources radio, MP3 input from the Master Station, or MP3 connected directly to the Room Station. Also includes communications with other stations, including the Master and Door stations. Optional remote control can be used for hands-free control of Room Stations. Connection to ceiling or in-wall speakers can also be added to each Room Station. Interchangeable faceplates come in white, almond, or black.
- **I1000P Patio Station:** Weather-resistant station with Room Station functionality designed for outdoor installation in protected areas such as a patio or porch. Outdoor cube or rock speakers can be added.
- **I1000D Door Station:** Weather-resistant interface with lighted blue bell button designed for outdoor installation in protected areas. Enables communication with the other stations for verification of guest identity before opening the door with optional door or gate release. It also includes a selection of door chimes. Available in white, almond, black in plastic oiled bronze, antique gold, or nickel in metal.