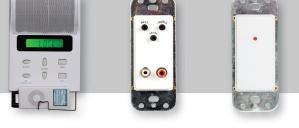

Choose a combination of up to 20 of the following I1000 components to build your completely customized music distribution and intercom system:

- **I1000M Master Station:** Main interface that controls the music and intercom functions and volume levels, bass and treble levels, clock settings, and more. Dimensions are 15"w x 6"h, and available colors are white, almond, black, and black with stainless speaker grille.
- I1000R Room Station: In-wall intercoms in rooms throughout the home that enable selection from 3 music sources radio, MP3 input from the Master Station, or MP3 connected directly to the Room Station. Also includes communications with other stations, including the Master and Door stations. Optional remote control can be used for hands-free control of Room Stations. Connection to ceiling or in-wall speakers can also be added to each Room Station. Interchangeable faceplates come in white, almond, or black.
- **I1000P Patio Station:** Weather-resistant station with Room Station functionality designed for outdoor installation in protected areas such as a patio or porch. Outdoor cube or rock speakers can be added.
- **I1000D Door Station:** Weather-resistant interface with lighted blue bell button designed for outdoor installation in protected areas. Enables communication with the other stations for verification of guest identity before opening the door with optional door or gate release. It also includes a selection of door chimes. Available in white, almond, black in plastic oiled bronze, antique gold, or nickel in metal.

- Auxiliary Wall Input: Optional wall input that allows connection to CD or tape players, satellite radios, or computers. It includes its own treble, bass, and volume controls to deliver high-quality sound regardless of the device.
- ACABLE: 18"cable with a 3.5mm plug to connect Personal Music Players to your I1000M Master Stations and I1000R Room Stations.
- PMPHGR: Hanger bracket accessory for I1000R Room Stations, to hold Personal Music Players below the station unit.
- IREMOTE: Full-function handheld remote control for your I1000M Master Stations, I1000R Room Stations, and I1000P Patio Stations.
- I1000VC Volume Control: Indoor amplified volume control with two-source option and volume control, typically used in rooms with no need for a Room Station.