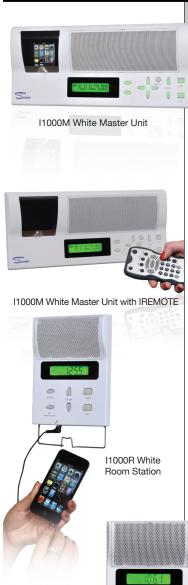

Choose a combination of up to 20 of the following I1000 components to build your completely customized music distribution and intercom system:

- **I1000M Master Station:** Main interface that controls the music and intercom functions and volume levels, bass and treble levels, clock settings, and more. Dimensions are 15"w x 6"h, and available colors are white, almond, black, and black with stainless speaker grille.
- I1000R Room Station: In-wall intercoms in rooms throughout the home that enable selection from 3 music sources radio, MP3 input from the Master Station, or MP3 connected directly to the Room Station. Also includes communications with other stations, including the Master and Door stations. Optional remote control can be used for hands-free control of Room Stations. Connection to ceiling or in-wall speakers can also be added to each Room Station. Interchangeable faceplates come in white, almond, or black.
- **I1000P Patio Station:** Weather-resistant station with Room Station functionality designed for outdoor installation in protected areas such as a patio or porch. Outdoor cube or rock speakers can be added.
- **I1000D Door Station:** Weather-resistant interface with lighted blue bell button designed for outdoor installation in protected areas. Enables communication with the other stations for verification of guest identity before opening the door with optional door or gate release. It also includes a selection of door chimes. Available in white, almond, black in plastic oiled bronze, antique gold, or nickel in metal.