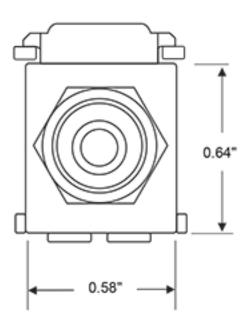

#### **Technical Information**

Environmental Specifications

Flammability: Rated UL94V-0

<u>Material Specifications</u> **Contact Surface Material:** Gold-Plated

**Body Material:** High-Impact Fire-Retardant Plastic

Body Color: Brown

Mechanical Specifications

**Position / Conductor:** Female to Female **Termination Type:** Front and Rear RCA

Plugs

**Cable Type:** Shielded A/V with Terminated RCA Plugs