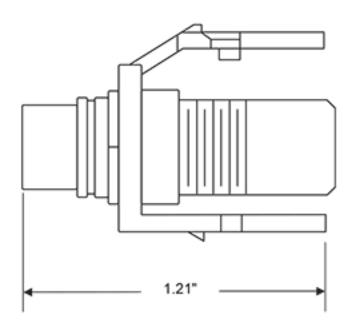

#### **Technical Information**

Environmental Specifications

Flammability: Rated UL94V-0

<u>Material Specifications</u> **Contact Surface Material:** Gold-Plated

**Body Material:** High-Impact Fire-Retardant Plastic

Body Color: Brown

Mechanical Specifications

**Position / Conductor:** Female to Female **Termination Type:** Front and Rear RCA

Plugs

**Cable Type:** Shielded A/V with Terminated RCA Plugs