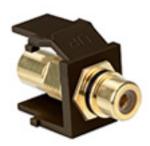

#### **Item Description**

RCA Feedthrough QuickPort Connector, Gold-Plated, Black Stripe, Brown Housing

Body Color: Brown

Mechanical Specifications

**Position / Conductor:** Female to Female **Termination Type:** Front and Rear RCA

Plugs

**Cable Type:** Shielded A/V with Terminated RCA Plugs