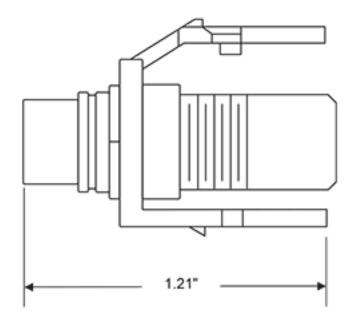

## **Technical Information**

Environmental Specifications Flammability: Rated UL94V-0

Material Specifications Contact Surface Material: Gold-Plated Body Material: High-Impact Fire-Retardant Plastic Body Color: Ivory Barrel or Stripe Color: Yellow **Mechanical Specifications** 

Position / Conductor: Female to Female Termination Type: Front and Rear RCA Plugs Cable Type: Shielded A/V with Terminated RCA Plugs

UPC Code: 07847798495 Country of Origin: China