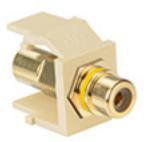

## **Item Description**

RCA Feedthrough QuickPort Connector, Gold-Plated, Yellow Stripe, Ivory Housing

## **Technical Information**

Environmental Specifications Flammability: Rated UL94V-0

Material Specifications Contact Surface Material: Gold-Plated Body Material: High-Impact Fire-Retardant Plastic Body Color: Ivory Barrel or Stripe Color: Yellow **Mechanical Specifications** 

Position / Conductor: Female to Female Termination Type: Front and Rear RCA Plugs Cable Type: Shielded A/V with Terminated RCA Plugs

UPC Code: 07847798495 Country of Origin: China