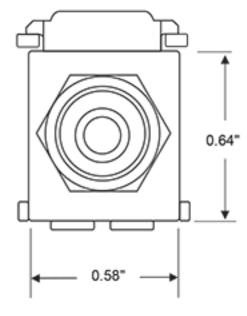

## **Technical Information**

Environmental Specifications Flammability: Rated UL94V-0

Material Specifications Contact Surface Material: Gold-Plated Body Material: High-Impact Fire-Retardant Plastic Body Color: Ivory Barrel or Stripe Color: Yellow **Mechanical Specifications** 

Position / Conductor: Female to Female Termination Type: Front and Rear RCA Plugs Cable Type: Shielded A/V with Terminated RCA Plugs

UPC Code: 07847798495 Country of Origin: China