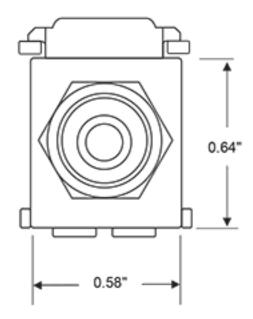

## **Technical Information**

Environmental Specifications Flammability: Rated UL94V-0

Material Specifications Contact Surface Material: Gold-Plated Body Material: High-Impact Fire-Retardant Plastic Body Color: White Barrel or Stripe Color: Blue Mechanical Specifications

Position / Conductor: Female to Female Termination Type: Front and Rear RCA Plugs

Cable Type: Shielded A/V with Terminated RCA Plugs

UPC Code: 07847734296 Country of Origin: China