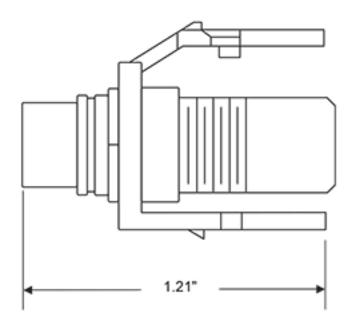

## **Technical Information**

Environmental Specifications Flammability: Rated UL94V-0

Material Specifications Contact Surface Material: Gold-Plated Body Material: High-Impact Fire-Retardant Plastic Body Color: White Barrel or Stripe Color: Blue Mechanical Specifications

Position / Conductor: Female to Female Termination Type: Front and Rear RCA Plugs

Cable Type: Shielded A/V with Terminated RCA Plugs

UPC Code: 07847734296 Country of Origin: China