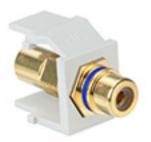

# **Item Description**

RCA Feedthrough QuickPort Connector, Gold-Plated, Blue Stripe, White Housing

## **Technical Information**

Environmental Specifications Flammability: Rated UL94V-0

Material Specifications Contact Surface Material: Gold-Plated Body Material: High-Impact Fire-Retardant Plastic Body Color: White Barrel or Stripe Color: Blue Mechanical Specifications