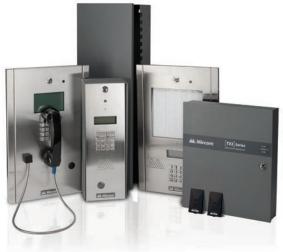

# Simplifying Access Control

The TX3 Voice Entry and Card Access Integrated System delivers performance and value in any configuration. From small apartment/condos to large commercial applications, the TX3 integrated system is ready with the most extensive list of features available:

- Rugged auto-dial entry panels with an array of indoor/outdoor and surface/flush configurations
- Optional NSL (no phone bill) telephone wiring
- Expandable elevator control (up to 96 relays per controller)
- Expandable, full featured, platform that integrates a full access control system using both TCP/IP and RS-485
- Optional gate control with wireless transmitters

The TX3 is the expandable and scalable solution for your business.

For more information call **1.888.660.4655** or visit **Mircom**.com