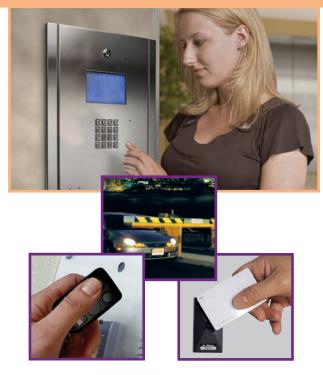

# Simplifying Access Control

The TX3 Voice Entry and Card Access Integrated System delivers performance and value in any configuration. From small apartment/condos to large commercial applications, the TX3 integrated system is ready with the most extensive list of features available:

- Rugged auto-dial entry panels with an array of indoor/outdoor and surface/flush configurations
- Optional NSL (no phone bill) telephone wiring
- Expandable elevator control (up to 96 relays per controller)
- Expandable, full featured, platform that integrates a full access control system using both TCP/IP and RS-485
- Optional gate control with wireless transmitters