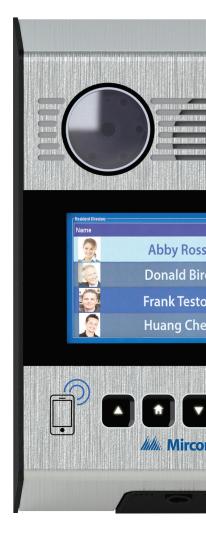

#### Small Footprint. Attractive Design.

The TX3-Nano's attractive weather-resistant surface mount design includes an illuminated multi-line colour display name directory. Its compact design fits on a single gang electrical box: 8.7" x 5.7" x 1.8"

#### Daytime and Nighttime Visibility.

Positive visual identification of incoming visitors is provided by a built-in camera with Infrared Illumination.