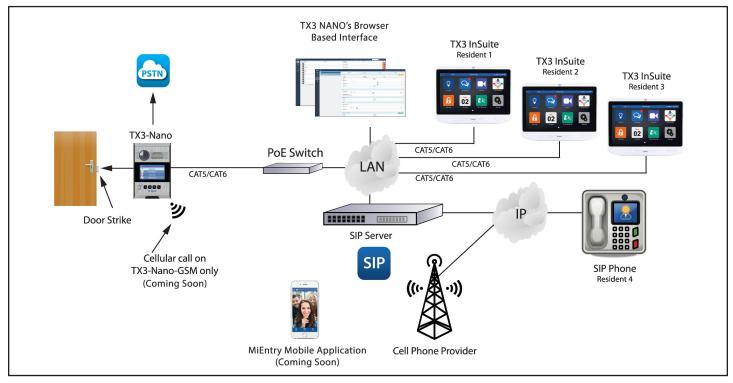

### **Supports all Communication Protocols.**

The TX3-Nano supports SIP, PSTN and cellular; it can easily retrofit to existing entrance locations and/or integrate with modern communication networks.

#### **Built-in Door Control Output.**

This is not just an intercom. The TX3-Nano is a powerful Access Control station that allows you to control door entry from your smart phone.

#### Compatible with the Full TX3 Series Product Line.

The TX3-Nano is fully compatible with the entire line of TX3 Series products and services. It is also fully supported by Mircom's New Smart Condo solution for apartments and condominiums. www.smartcondo.com

**Save Money** – use SIP to consolidate communication through the building's existing IP Network

**Control from your Smart Phone or Tablet** with our Android & Apple Apps.

**Built-in Camera** allows that allows you to see day/ night who is at the door on your smart phone or tablet.

**BLE Ready** – Bluetooth Low Energy reader is included and can be activated in the future with the MiEntry mobile application (credential licensing).

Expandable and scalable, Mircom's TX3 Nano is the smart solution for your business.