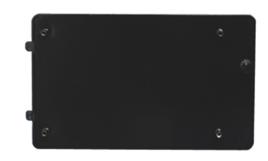

# Ademco Half-Width Controller Mounting Plate

364714-08

Provides a clean and organized solution for installing Vista Security Systems and structured wiring.

## features & benefits

Dimensions 8.9" H x 6.42" W Perfect for Vista Security System integration

#### **General Info**

Color: Semi-Gloss Black finish: Powder Coat Type: Bracket

Assembly/Installation Information

Mounting Hardware Included: Nylon Plunger, Screws

#### Dimensions

Depth Metric: 1 cm

Depth U S: .38" Height Metric: 22.6 cm Height U S: 8.9" Width Metric: 16.3 cm Width U S: 6.42 in Thickness U S: 18 Gauge

### **Technical Information**

Material: Cold Rolled Steel Mounting: On-Q Style Enclosure Shape: Rectangular