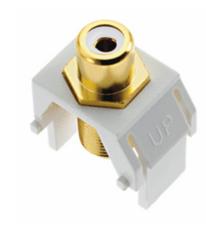

# RCA to F-Connector, White

WP3461-WH

This high quality insert is for use in all Keystone Wall Plates

### features & benefits

- Standard RCA front jack.
- Supports distribution of home audio, home theater audio, and video.
- F-coaxial rear for high quality audio and video distribution.

#### **Cord Information**

Connector Type End One: RCA Female, Bronze with Gold Plating Connector Type End Two: F Connector, Bronze with Gold Plating