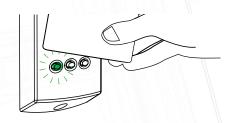

## Wiegand Activation

To enable Wiegand, simply present your activation card to the reader you wish to activate within 2 minutes of power up. The reader LED's will advise you of the success of the activation by displaying a green LED for activation of Wiegand output and red LED for activation of Clock and Data output. To change the reader output again, simply present the card again within 2 minutes of power up.