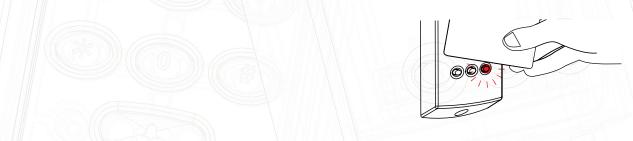

## Wiegand Activation

To enable Wiegand, simply present your activation card to the reader you wish to activate within 2 minutes of power up. The reader LED's will advise you of the success of the activation by displaying a green LED for activation of Wiegand output and red LED for activation of Clock and Data output. To change the reader output again, simply present the card again within 2 minutes of power up.