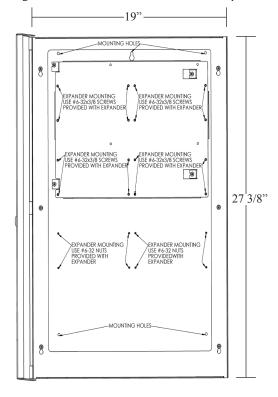

## **General Description**

The AE-14 expansion enclosure accommodates up to 14 standard size SLCE-127, RLY-5, or other stacker bracket sized card. The enclosure size is (WxHxD) 19" x 27 3/8" x 4 5/8".

## Installation

- 1. Secure the AE-14 Enclosure to a suitable surface using #8 screws located in four of the five mounting holes provided.
- 2. Four Expansion devices can be installed using in the upper location shown using the #6 sized screw that is 32 threads per inch and 1/2 of an inch long. An additional four expanders can be stacked on top of the upper four.
- 3. Two additional Expanders can be installed using the lower locations. An additional four expanders can then be stacked on top of these.