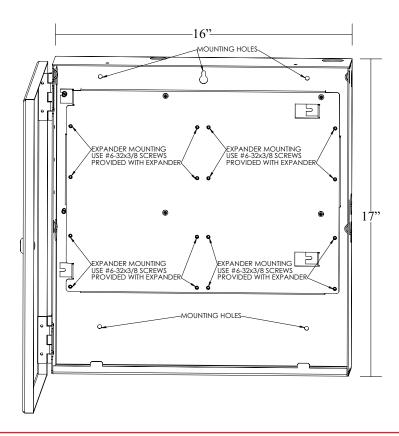

## **General Description**

The AE-8 expansion enclosure accommodates up to 8 standard size SLCE-127, RLY-5, or other stacker bracket sized card. The enclosure size is (WxHxD) 16" x 17" x 3 7/8"

## Installation

Secure the AE-8 enclosure to a suitable surface using #8 sized screw located in four of the five mounting holes provided. Four expansion devices can be installed in the location shown using the #6 sized screw that is 32 threads per inch and 1/2 of an inch long. An additional four expanders can be stacked on top of the four that are directly attached to the mounting bracket.