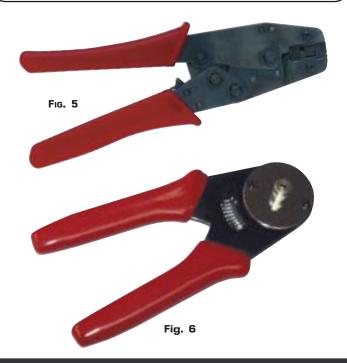

## F E LARGE O.D. CAMPERS (TEM # DESCRIPTION TFC-4000 F STANDARD CRIMPER FOR RG59/62, 6 WITH HEX CRIMP. FEATURES PARALLEL ACTION AND NICKEL PLATED SURFACES TFC-4010 F PRO CRIMPER FOR RG59/62/6 WITH TENSION ADJUSTMENT- HEX SIZES .255", .322" 2 TFC-4020 LARGE O.D. PRO CRIMPER FOR RG8/11/213 WITH TENSION ADJUSTMENT HEX SIZES .100", .322", .448" 3 TFC-4030 LARGE O.D. PRO CRIMPER FOR RG6/8/11WITH TENSION ADJUSTMENT HEX SIZES .100", .359", .406" 3 LARGE O.D. PROFESSIONAL CRIMPER FOR TFC-4035 RG-11/ RG-6 QUAD F CONNECTORS. HEX SIZES" .096", .410", .475" 3 (TEM # TFC-5000 NON-RATCHET CRIMP TOOL FOR OPEN BARREL D-SUB CONTACTS 20 22/24-26/28 AWG WITH CUTTER 4 RATCHET PRO-GRADE CONTACT CRIMPER TRF-4000 FOR D-SUB MINIATURE OPEN BARREL CONTACTS, V.35 CONTACTS AND NON-INSULATED PINS

18-22/24-30 AWG WITH TENSION ADJUSTMENT

6

4-WAY INDENT D-SUB MACHINED CONTACT

TFC-6000

CRIMP TOOL

Œ