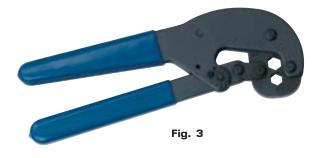

## F E LARGE O.D. CAMPERS (TEM # DESCRIPTION TFC-4000 F STANDARD CRIMPER FOR RG59/62, 6 WITH HEX CRIMP. FEATURES PARALLEL ACTION AND NICKEL PLATED SURFACES TFC-4010 F PRO CRIMPER FOR RG59/62/6 WITH TENSION ADJUSTMENT- HEX SIZES .255", .322" 2 TFC-4020 LARGE O.D. PRO CRIMPER FOR RG8/11/213 WITH TENSION ADJUSTMENT HEX SIZES .100", .322", .448" 3 TFC-4030 LARGE O.D. PRO CRIMPER FOR RG6/8/11WITH TENSION ADJUSTMENT HEX SIZES .100", .359", .406" 3 LARGE O.D. PROFESSIONAL CRIMPER FOR TFC-4035 RG-11/ RG-6 QUAD F CONNECTORS. HEX SIZES" .096", .410", .475" 3 (TEM # TFC-5000 NON-RATCHET CRIMP TOOL FOR OPEN BARREL D-SUB CONTACTS 20 22/24-26/28 AWG WITH CUTTER 4 RATCHET PRO-GRADE CONTACT CRIMPER TRF-4000 FOR D-SUB MINIATURE OPEN BARREL CONTACTS, V.35 CONTACTS AND NON-INSULATED PINS