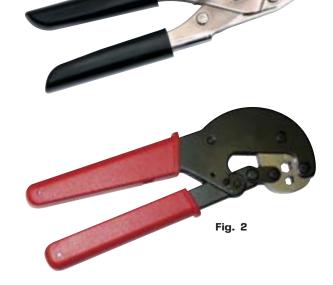

## F E LARGE O.D. CAMPERS (TEM # DESCRIPTION TFC-4000 F STANDARD CRIMPER FOR RG59/62, 6 WITH HEX CRIMP. FEATURES PARALLEL ACTION AND NICKEL PLATED SURFACES TFC-4010 F PRO CRIMPER FOR RG59/62/6 WITH TENSION ADJUSTMENT- HEX SIZES .255", .322" 2 TFC-4020 LARGE O.D. PRO CRIMPER FOR RG8/11/213 WITH TENSION ADJUSTMENT HEX SIZES .100", .322", .448" 3 TFC-4030 LARGE O.D. PRO CRIMPER FOR RG6/8/11WITH TENSION ADJUSTMENT HEX SIZES .100", .359", .406" 3 LARGE O.D. PROFESSIONAL CRIMPER FOR TFC-4035 RG-11/ RG-6 QUAD F CONNECTORS. HEX SIZES" .096", .410", .475" 3 (TEM # TFC-5000 NON-RATCHET CRIMP TOOL FOR OPEN BARREL D-SUB CONTACTS 20 22/24-26/28 AWG WITH CUTTER 4 RATCHET PRO-GRADE CONTACT CRIMPER TRF-4000 FOR D-SUB MINIATURE OPEN BARREL CONTACTS, V.35 CONTACTS AND NON-INSULATED PINS