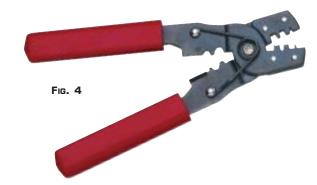

## F E LARGE O.D. CAMPERS (TEM # DESCRIPTION TFC-4000 F STANDARD CRIMPER FOR RG59/62, 6 WITH HEX CRIMP. FEATURES PARALLEL ACTION AND NICKEL PLATED SURFACES TFC-4010 F PRO CRIMPER FOR RG59/62/6 WITH TENSION ADJUSTMENT- HEX SIZES .255", .322" 2 TFC-4020 LARGE O.D. PRO CRIMPER FOR RG8/11/213 WITH TENSION ADJUSTMENT HEX SIZES .100", .322", .448" 3 TFC-4030 LARGE O.D. PRO CRIMPER FOR RG6/8/11WITH TENSION ADJUSTMENT HEX SIZES .100", .359", .406" 3 LARGE O.D. PROFESSIONAL CRIMPER FOR TFC-4035 RG-11/ RG-6 QUAD F CONNECTORS. HEX SIZES" .096", .410", .475" 3 (TEM # TFC-5000 NON-RATCHET CRIMP TOOL FOR OPEN BARREL D-SUB CONTACTS 20 22/24-26/28 AWG WITH CUTTER 4 RATCHET PRO-GRADE CONTACT CRIMPER TRF-4000 FOR D-SUB MINIATURE OPEN BARREL CONTACTS, V.35 CONTACTS AND NON-INSULATED PINS