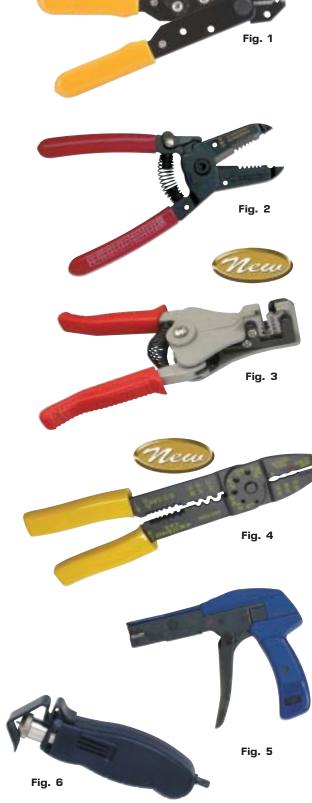

## WIRE/CABLE CUTTERS & WIRE TIE TOOL

QUEST offers a series of wire strippers that provide accurate strips for wires ranging from 10 AWG to 30 AWG. These strippers are quality built and feature highcarbon steel finished with black oxide to prevent rust. Also the TMI-1021 and TMI-1020 features a convenient table printed on the handle to convert AWG to millimeters. Also offered are an automatic multi-gauge wire stripper and terminal crimper.

|          | WIRE STRIPPERS                                                                                                              |    |
|----------|-----------------------------------------------------------------------------------------------------------------------------|----|
| ITEM #   | DESCRIPTION                                                                                                                 | G. |
| TMI-1025 | WIRE STRIPPER & CUTTER FOR 10-24 AWG<br>SOLID OR STRANDED WIRE - COMPACT 5" TOOL<br>ADJUSTS QUICKLY TO ANY OF 8 WIRE SIZES. | 1  |
| TMI-1020 | 10-22 AWG MULTI-GAUGE WIRE STRIPPER WITH<br>BUILT-IN CUTTER AND WIRE GAUGE CONVERSION<br>TABLE.                             | 2  |
| TMI-1021 | 20-30 AWG MULTI-GAUGE WIRE STRIPPER WITH<br>BUILT-IN CUTTER AND WIRE GAUGE CONVERSION<br>TABLE.                             | 2  |
| TWS-2110 | AUTOMATIC WIRE STRIPPER - STRIPS 24-22, 20-18<br>16-14, 12, 10, 8 SOLID OR STRANDED WIRES<br>CAST ALUMINUM FRAME.           | 8  |

## WIRE STRIPPER CRIMPER

DESCRIPTION

FIG.

4

6

TEM #

THT-9110 CRIMPS RED, BLUE, YELLOW COLOR-CODED INSULATED WIRE TERMINALS 10~22 AWG BUILT-IN BOLT CUTTER FOR 8-32 TO 4-40 SIZES - WIRE STRIPPER STRIPS 10~22AWG

|          | WIRE TIE TOOL                                                                                              |
|----------|------------------------------------------------------------------------------------------------------------|
| ITEM #   | DESCRIPTION FIG.                                                                                           |
| TMI-1015 | CABLE-TIE INSTALLATION TOOL - TIE WIDTH<br>FROM .1" TO .2" - AUTOMATIC TIE CUT-OFF-METAL<br>CONSTRUCTION 5 |
|          | CABLE SLITTER                                                                                              |
| TEM #    | DESCRIPTION FIG.                                                                                           |
| TCS-1100 | MULTI-CONDUCTOR CABLE JACKET SLITTER                                                                       |
|          | ADJUSTABLE CABLE SLITTER CUTS ROUND OR                                                                     |
|          | SATIN TELEPHONE CABLE. CABLE O.D. ADJUSTMENT                                                               |