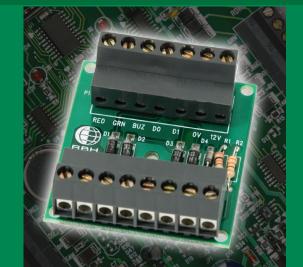

## **Specifications:**

Compatibility : IRC-2000 Family of controllers URC-2000 Family of controllers Power Consumption : 30mA @ 12VDC Dimensions: 51mm (2") 46 mm (1 13/16")

Our EXITRDR Exit reader module is a flexible, convenient and inexpensive way to control and track cardholder access in both directions through the same door.

The Module conveniently fits inside a standard single gang electrical box and is a neat way to terminate reader wiring. Removable connectors will make an unlikely replacement of this module a snap!