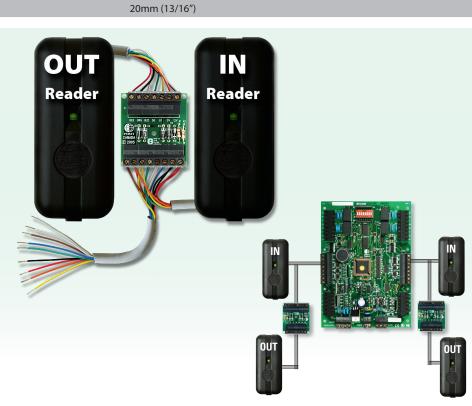

The EXITRDR module is compatible with panels in AxiomLite<sup>™</sup> and Integra32<sup>™</sup> product lines and does not reduce maximum wiring distance between the reader and controller.

A single cable is required to connect both readers, reducing cost and making it possible to use existing wiring to add in/out tracking capability to existing doors.

## **Features:**

- Door In/Out control & tracking
- Low cost full Anti- passback
- One cable two readers!
- Compact, robust design
- Same reader wiring range
- Low power consumption
- LOW COST!

www.RBH-Access.com +1-905-790-1515