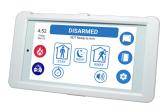

#### **EASY TO INSTALL**

Simply place on any flat surface, connect to a router, and enroll the wireless sensors

### SECURITY YOU CAN COUNT ON

UL compliant, blazing fast communications and control, and encrypted Connect+ wireless sensors