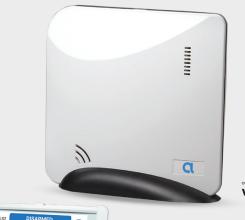

# Connect+

## Modern, Wireless Smart Security

Growing your business is easier with our simplified securityplatform Connect+. Attract customers ranging from DIY to renters, homeowners to business owners all with one simple and professional smart security system.

Connect+ is a modern smart security system designed for today's customer and powered by an industry-leading alarm communications platform that is trusted, fast, and reliable. Simple installation, snap-in expansion modules, and industry-leading wireless sensors and peripherals... Connect+ is ready to meet the individual needs of your customer.

### **MODERN DESIGN**

Blends into any environment with numerous wireless sensors and peripherals designed with convenience in mind

#### **EASY TO INSTALL**

Simply place on any flat surface, connect to a router, and enroll the wireless sensors