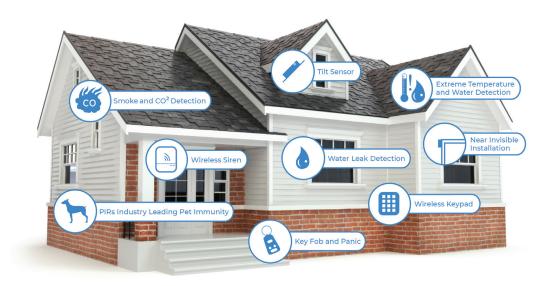

## Modern, Wireless Smart Security

Growing your business is easier with our simplified securityplatform Connect+. Attract customers ranging from DIY to renters, homeowners to business owners all with one simple and professional smart security system.

Connect+ is a modern smart security system designed for today's customer and powered by an industry-leading alarm communications platform that is trusted, fast, and reliable. Simple installation, snap-in expansion modules, and industry-leading wireless sensors and peripherals... Connect+ is ready to meet the individual needs of your customer.

### **MODERN DESIGN**

Blends into any environment with numerous wireless sensors and peripherals designed with convenience in mind

### SECURITY YOU CAN COUNT ON

UL compliant, blazing fast communications and control, and encrypted Connect+ wireless sensors