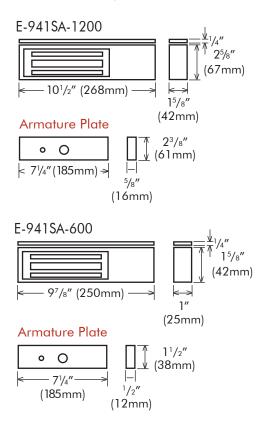

# SECO-LARM®

# Access

1200 lb. (545 kg) Electromagnetic Lock

Model: E-941SA-1200

600 lb. (272 kg) Electromagnetic Lock

Model: E-941SA-600

## **FEATURES:**

- ► Anodized aluminum housing (US 28).
- Dual voltage: 12 or 24 VDC (selectable).
- No residual magnetism.
- Detachable faceplate.
- Adjustable mounting bracket.
- MOV surge protection.
- Complete mounting hardware included.
- "L" brackets and "Z" brackets available for easy mounting.

#### **DIMENSIONS:**





### SPECIFICATIONS:

|                   | E-941SA-1200             | E-941SA-600         |
|-------------------|--------------------------|---------------------|
| Operating Voltage | 12 or 24VDC              |                     |
| Holding Force     | 1200-lb. (545kg)         | 600-lb. (272kg)/dr. |
| Current Draw      | 500mA/12VDC, 250mA/24VDC |                     |
| Voltage Tolerance | 250mA/24V ±10%           |                     |
| Temperature       | 14°~131° F (-10°~55° C)  |                     |
| Weight (Approx.)  | 11lbs. (5kg)             | 4 lbs. 6 oz. (2kg)  |

#### **ACCESSORIES:**



The SECO-LARM policy is one of continual development. For that reason, SECO-LARM reserves the right to change prices and specifications without notice. SECO-LARM is not responsible