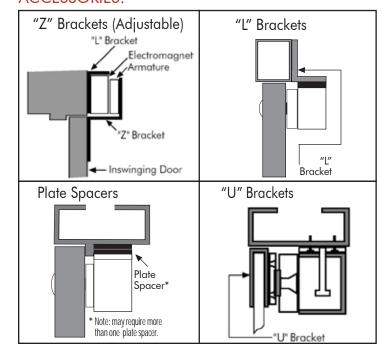

#### **ACCESSORIES:**

The SECO-LARM policy is one of continual development. For that reason, SECO-LARM reserves the right to change prices and specifications without notice. SECO-LARM is not responsible for misprints.

## **FEATURES:**

- ► Anodized aluminum housing (US 28).
- Dual voltage: 12 or 24 VDC (selectable).
- No residual magnetism.
- Detachable faceplate.
- Adjustable mounting bracket.
- MOV surge protection.
- Complete mounting hardware included.
- "L" brackets and "Z" brackets available for easy mounting.