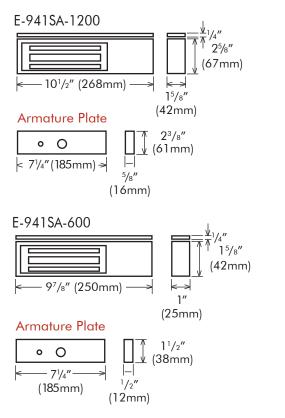

1200 lb. (545 kg) Electromagnetic Lock Model: E-941SA-1200

# 600 lb. (272 kg) Electromagnetic Lock Model: E-941SA-600

## **DIMENSIONS:**

#### SPECIFICATIONS.

Q .....

| SI LOII IOATIONS. |                          |                     |
|-------------------|--------------------------|---------------------|
|                   | E-941SA-1200             | E-941SA-600         |
| Operating Voltage | 12 or 24VDC              |                     |
| Holding Force     | 1200-lb. (545kg)         | 600-lb. (272kg)/dr. |
| Current Draw      | 500mA/12VDC, 250mA/24VDC |                     |
| Voltage Tolerance | 250mA/24V ±10%           |                     |
| Temperature       | 14°∼131° F (-10°∼55° C)  |                     |
| Weight (Approx.)  | 11lbs. (5kg)             | 4 lbs. 6 oz. (2kg)  |