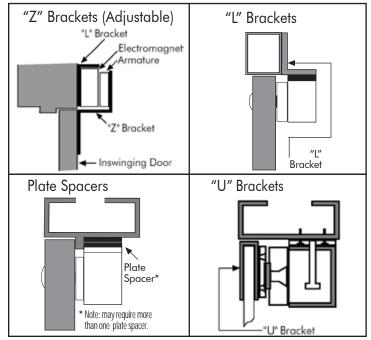

### FEATURES:

- ► Anodized aluminum housing (US 28).
- ▶ Dual voltage: 12 or 24 VDC (selectable).
- No residual magnetism.
- ▶ Detachable faceplate.
- Adjustable mounting bracket.
- MOV surge protection.
- Complete mounting hardware included.
- ▶ "L" brackets and "Z" brackets available for easy mounting.