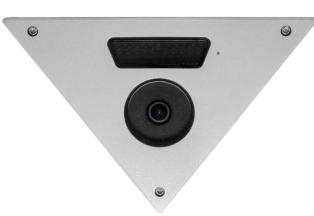

#### EV-Y4201-A2SQ

The **ENFORCER** 4-in-1 HD TVI, CVI, AHD, Analog Corner-Mount Camera has a discreet, low-profile appearance and a wide-angle lens, making it perfect for elevators and office corners.

#### Features:

- 1/2.9" 2MP Sony CMOS
- Full HD (1920x1080) resolution
- True Day & Night function with ICR mechanism
- 3D-NR (3D Noise Reduction)
- DWDR (Digital Wide Dynamic Range)
- Built-in internal joystick OSD control
- Vandal-resistant metal front panel
- Weatherproof (IP65)
- 30 Covert IR LEDs for discreet monitoring