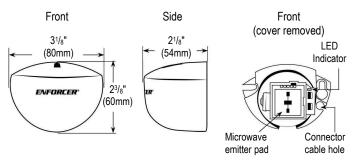

### **Specifications:**

| Operating voltage     |            | 12~24 VDC                                                                                                     |
|-----------------------|------------|---------------------------------------------------------------------------------------------------------------|
| Current               | Standby    | 23mA@12VDC / 14mA@24VDC                                                                                       |
| draw                  | Active     | 39mA@12VDC / 21mA@24VDC                                                                                       |
| Sensor frequency      |            | 24.150GHz                                                                                                     |
| Sensor range          |            | 3'~10' (0.9~3m), adjustable                                                                                   |
| Sensor angle          | Vertical   | 0°~90°                                                                                                        |
|                       | Horizontal | ±30°                                                                                                          |
| Detection angle       | Front/back | 20°~30°                                                                                                       |
|                       | Left/right | 60°~70°                                                                                                       |
| Min. detection speed  |            | 5cm/s                                                                                                         |
| Output relay          |            | 2A@30VDC (0.5A@125VAC) Dry relay,<br>NO/NC/COM                                                                |
| Relay output time     |            | 1~33 s                                                                                                        |
| Mounting height       |            | 6'~10' (1.8~3 m)                                                                                              |
| Cable length          |            | 8' (2.5m)                                                                                                     |
| LED Indicator         |            | Red on relay activation                                                                                       |
| Case material         |            | Black ABS and polycarbonate                                                                                   |
| Operating temperature |            | -4°~131° F (-20°~55° C)                                                                                       |
| Dimensions            |            | 3 <sup>1</sup> / <sub>8</sub> "x2 <sup>3</sup> / <sub>8</sub> "x2 <sup>1</sup> / <sub>8</sub> " (80x60x54 mm) |
| Weight                |            | 2.5-oz (70g)                                                                                                  |