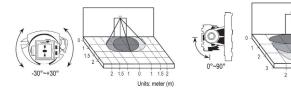

### **Detection Area:**

Horizontal Area of Detection

Vertical Area of Detection

### **Specifications:**

| Operating voltage     |            | 12~24 VDC                                                                                                     |
|-----------------------|------------|---------------------------------------------------------------------------------------------------------------|
| Current               | Standby    | 23mA@12VDC / 14mA@24VDC                                                                                       |
| draw                  | Active     | 39mA@12VDC / 21mA@24VDC                                                                                       |
| Sensor frequency      |            | 24.150GHz                                                                                                     |
| Sensor range          |            | 3'~10' (0.9~3m), adjustable                                                                                   |
| Sensor angle          | Vertical   | 0°~90°                                                                                                        |
|                       | Horizontal | ±30°                                                                                                          |
| Detection angle       | Front/back | 20°~30°                                                                                                       |
|                       | Left/right | 60°~70°                                                                                                       |
| Min. detection speed  |            | 5cm/s                                                                                                         |
| Output relay          |            | 2A@30VDC (0.5A@125VAC) Dry relay,<br>NO/NC/COM                                                                |
| Relay output time     |            | 1~33 s                                                                                                        |
| Mounting height       |            | 6'~10' (1.8~3 m)                                                                                              |
| Cable length          |            | 8' (2.5m)                                                                                                     |
| LED Indicator         |            | Red on relay activation                                                                                       |
| Case material         |            | Black ABS and polycarbonate                                                                                   |
| Operating temperature |            | -4°~131° F (-20°~55° C)                                                                                       |
| Dimensions            |            | 3 <sup>1</sup> / <sub>8</sub> "x2 <sup>3</sup> / <sub>8</sub> "x2 <sup>1</sup> / <sub>8</sub> " (80x60x54 mm) |
| Weight                |            | 2.5-oz (70g)                                                                                                  |