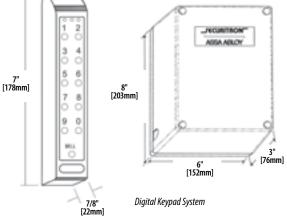

#### **SPECIFICATIONS**

• CE: EN 50091-1, EN 61000-6-2 Approved

**Dimensions:** Keypad: 1-1/2"W x 7"H x 7/8"D

Enclosure: 6"W x 8"H x 3"D

# **DK-26 Digital Keypad System**

## **Digital Control System for Narrow Stile Applications**

The DK-26 digital keypad system provides medium/ high security control of electric locks in one or two door applications where doors have the same control needs. The fully weatherproof, rugged stainless steel keypad can be mounted in most outdoor environments. Encased in a separate enclosure for secure installation, the full-featured, easy to program, DK-26 is ideal for narrow stile applications.