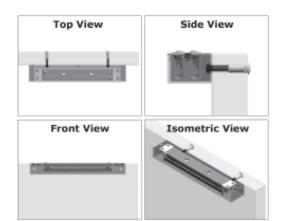

## SAM Surface Mount Kit

- For specialty applications
- Permits the SAM magnet, strike, or both to be surface mounted when mortising is not possible

SMLS Surface Mount Lock Housing SMSS Surface Mount Strike Housing