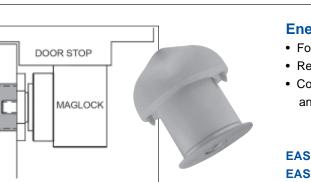

# Magnalock<sup>®</sup> Brackets & Accessories

The complete IK and IK2 kits provide substantial savings over purchasing the same items seperately

EASB

DOOR

# Energy Absorbing Sex Bolt (EASB)

- For high security applications on inflexible doors
- Replaces the standard sex bolt
- Contains a powerful internal spring to absorb and dissipate the force of a blow

EASB-62 Sex Bolt, Energy Absorbing M62/M68 EASB-82 Sex Bolt, Energy Absorbing M82