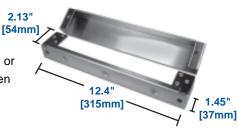

# Energy Absorbing Sex Bolt (EASB)

- For high security applications on inflexible doors
- Replaces the standard sex bolt
- Contains a powerful internal spring to absorb and dissipate the force of a blow

EASB-62 Sex Bolt, Energy Absorbing M62/M68 EASB-82 Sex Bolt, Energy Absorbing M82