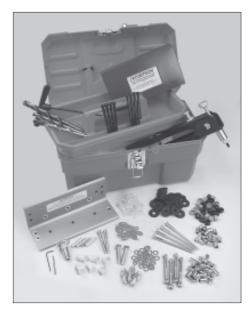

#### Installation Kit (IK)

Securitron's original Installation Kit

| SDG-1  | Heavy Duty Drill Guide   | TL |
|--------|--------------------------|----|
| BPT-2  | Blind Nut Placement Tool | CO |
| SB-1   | Sex Bolt- 32/62/82       | CO |
| SD-375 | T-Handle Hex Wrench      | СА |
| SEP-1  | Hardware Pack- 62/82     | HS |
| SEP-2  | Hardware Pack- 32        | BN |
| RW-1   | Rubber Washers           | FC |
| FW-1   | Flat Washers             |    |
| ICC-1  | Insulated Crimpers       | IK |
|        |                          |    |

| TL-1    | Threadlock                |
|---------|---------------------------|
| COD-125 | 1/8" Cobalt Drill Bit     |
| COD-375 | 3/8" Cobalt Drill Bit     |
| CAD-375 | 3/8" Carbide Drill Bit    |
| HS-500  | 1/2" High Speed Drill Bit |
| BN-250  | Blind Nuts                |
| FC-1    | Finish Caps               |
|         |                           |

All Listed Components