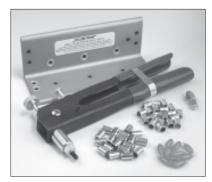

### **Condensed Intallation Kit (IK2)**

Just the essentials

| SDG-1         | Heavy Duty Drill Guide   |
|---------------|--------------------------|
| BPT-2         | Blind Nut Placement Tool |
| TL-1          | Threadlock               |
| <b>BN-250</b> | Blind Nuts               |
|               |                          |

IK2

All Listed Components