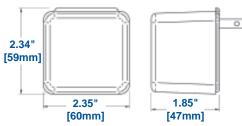

### **Features and Benefits**

- Internal thermal fuse
- 16 ft. [4.8m] output cable incl.
- Hard-to-find DC units!
- UL Listed

**PSP-24** 

### **Capacity and Voltage:**

PSP-12: 12VDC, 700mA output PSP-24: 24VDC, 350mA output Power Input:

110VAC