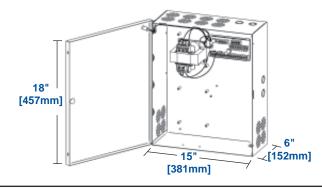

# Hard Wired AC Power Supply (BACS)

Plug in Power Supply 24VDC

<u>Application</u> - Intended primarily for powering CCTV cameras. BACS employs the same multiple zone concept as the BPS, including nearly identical control boards providing eight automatically breakered outputs, individual control switches and LEDs.

#### **Features and Benefits**

- · Hard Wired power supply
- Provides eight (8) automatically breakered outputs with individual control switches and LEDs
- Additional 8-zone expansion boards available based on load and power supply size
- UL Listed