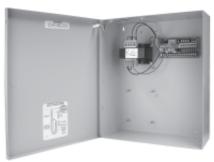

# Hard Wired AC Power Supply (BACS)

Plug in Power Supply 24VDC

<u>Application</u> - Intended primarily for powering CCTV cameras. BACS employs the same multiple zone concept as the BPS, including nearly identical control boards providing eight automatically breakered outputs, individual control switches and LEDs.

#### **Features and Benefits**

- · Hard Wired power supply
- Provides eight (8) automatically breakered outputs with individual control switches and LEDs
- Additional 8-zone expansion boards available based on load and power supply size
- UL Listed