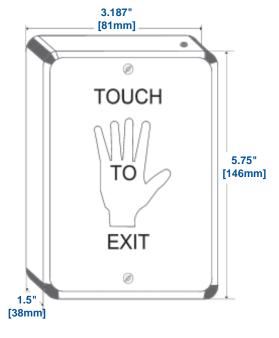

# **Touch Sense Plate (SP-1)**

<u>Application</u> - The SP-1 uses patented touch sensing technology to create a push panel with no moving parts. For indoor use only, the unit is oversized so that it can be mounted over a single gang cut-out. A three part vinyl decal is included and a red LED is incorporated in the backbox.