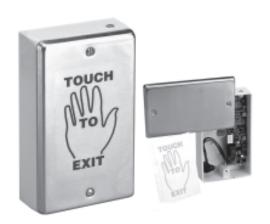

# **Touch Sense Plate (SP-1)**

<u>Application</u> - The SP-1 uses patented touch sensing technology to create a push panel with no moving parts. For indoor use only, the unit is oversized so that it can be mounted over a single gang cut-out. A three part vinyl decal is included and a red LED is incorporated in the backbox.

## **Features and Benefits**

- DPST 2 Amp rated relay
- Internal 0-25 second timer
- Built in redundant button