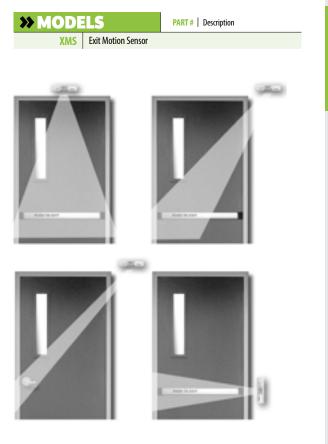

## **PRODUCT FEATURES**

- Passive Infrared Request to Exit Device
- Automatically and reliably cuts power to the lock with no human intervention
- Request to exit (REX) output
- Easily adjustable beam pattern
- Adjustable time relock
- MagnaCare Lifetime Replacement No Fault Warranty

## Versatile Motion Detection for Hands-Free Exit Request

The XMS Passive Infrared motion sensor reliably detects motion near a door and releases its magnetic lock. Versatile mounting options and an easily adjustable infrared beam pattern provide optimal coverage of the egress area for smooth, hands-free lock release and exit.