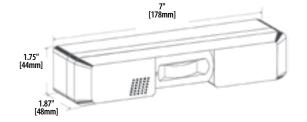

## SPECIFICATIONS

ANSI/UL 294 Listed

**Dimensions:** 7"L x 1-7/8"W x 1-3/4"H Indoor use only

Electrical: 20mA-50mA (depending on switching status) at 12VDC or 24VDC

Shipping Weight: 0.5lbs [0.23kg]