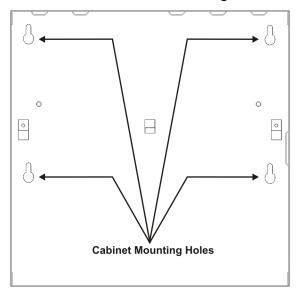

Figure 1. Remove the Two Mounting Plate Screws to Expose the Cabinet Mounting Holes

4. Mount the cabinet using the appropriate screws and anchors. See also Figure 2.

Figure 2: Cabinet Mounting Holes

- 5. Reinstall the mounting plate in the cabinet.
- 6. Insert the eight standoffs included with the cabinet as shown in Figure 3.