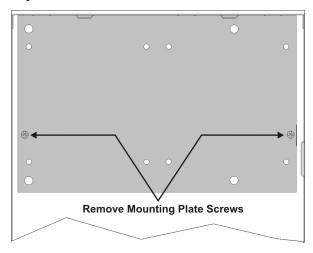

#### To mount the 5815RMK cabinet:

- 1. Remove the 5815RMK from its packing container.
- 2. Unlock the 5815RMK cabinet and lift up on the cabinet door to remove it.
- 3. Unscrewing the two mounting plate screws as shown in Figure 1 to remove the mounting plate.

Figure 1. Remove the Two Mounting Plate Screws to Expose the Cabinet Mounting Holes

4. Mount the cabinet using the appropriate screws and anchors. See also Figure 2.

Figure 2: Cabinet Mounting Holes

- 5. Reinstall the mounting plate in the cabinet.
- 6. Insert the eight standoffs included with the cabinet as shown in Figure 3.