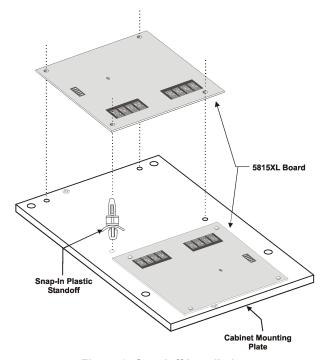

Figure 3: Standoff Installation

by Honeywell

7550 Meridian Circle Maple Grove, MN 55369-4927 763-493-6455 or 800-328-0103 Fax: 763-493-6475 www.silentknight.com