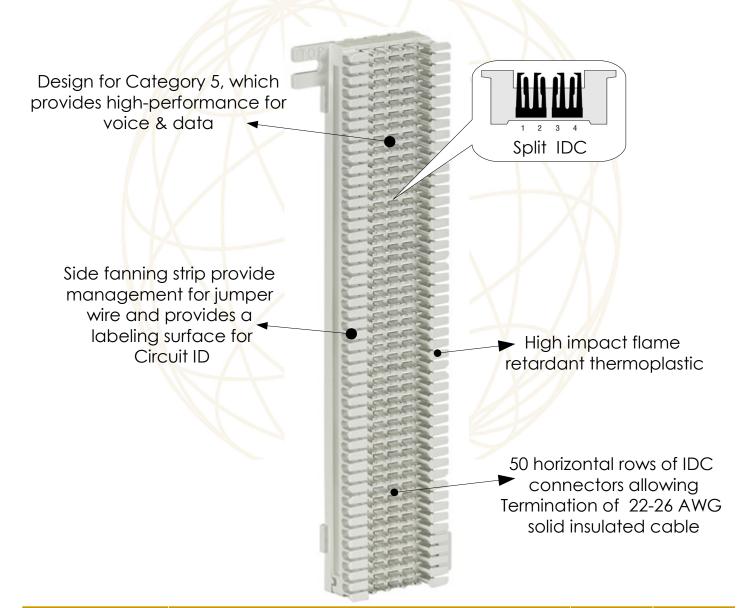

| Part Number | Description                                          | Package<br>Qty | Carton Qty. |
|-------------|------------------------------------------------------|----------------|-------------|
| SM66M1-50   | 50-Pair 66 Block                                     | 1              | 1           |
| SM66M1-89D  | 89D 66 Block Mounting Bracket                        | 1              | 1           |
| SM66M1-CC   | Snap-On Clear Cover for 50-Pair 66 Blocks            | 1              | 1           |
| SM66M1-OR   | Orange Hinged Cover for 50-Pair 66 Blocks            | 1              | 1           |
| SM66M1-BU   | Blue Hinged Cover for 50-Pair 66 Blocks              | 1              | 1           |
| SM66M1-BC   | Bridging Clips for 50-Pair 66 Blocks, Package of 100 | 100