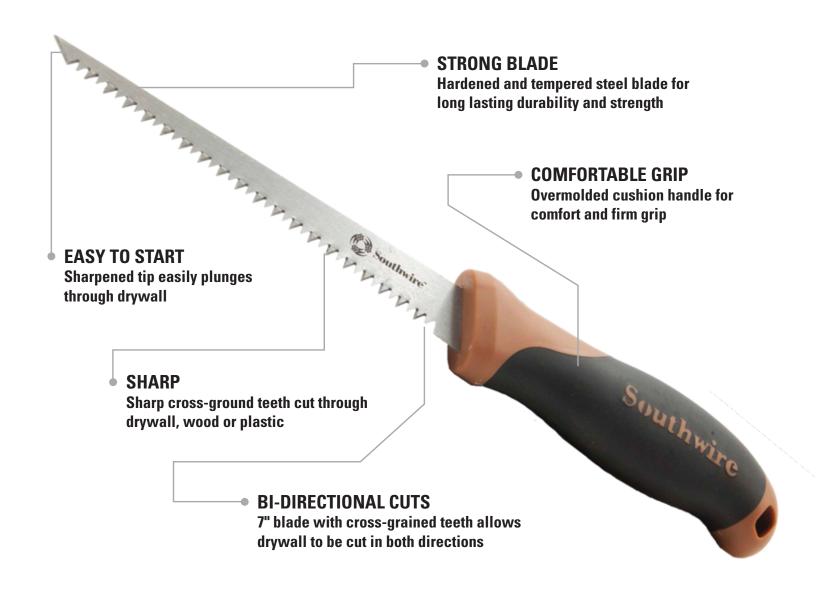

## **DRYWALL JAB SAW**

Our Drywall Jab Saw is designed with a triple cut blade for a fast and efficient cut. The sharp tip excels at plunge cutting, and its aggressive tooth design cuts fast.

## **Features & Benefits**

- Hardened and tempered steel blade for long lasting durability and strength
- Sharp cross-ground teeth cut through drywall, wood, or plastic
- Overmolded cushion handle for comfort and firm grip
- 7" blade with cross-ground teeth allows drywall to be cut in both directions
- Sharpened tip easily plunges through drywall