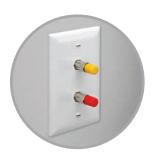

## Coax Continuity Tester/Mapper

THE M500CX4 SPEEDS TROUBLESHOOTING AND INSTALLATION BY TESTING AND IDENTIFYING UP TO FOUR CABLE TV REMOTE WALL OUTLETS AT A TIME. INCLUDES FOUR COLOR CODED REMOTES.

Scan code to see more

## Continuity Tester for Data Cable

- EASY-TO-UNDERSTAND LED DISPLAY
- TEST PATCH CABLES OR INSTALLED CABLES
- IDENTIFY UP TO FOUR COAX CABLE REMOTE LOCATIONS - INCLUDES
   4 COLOR-CODED ID REMOTES
- Double-molded housing for durability and grip
- AUTO POWER-OFF