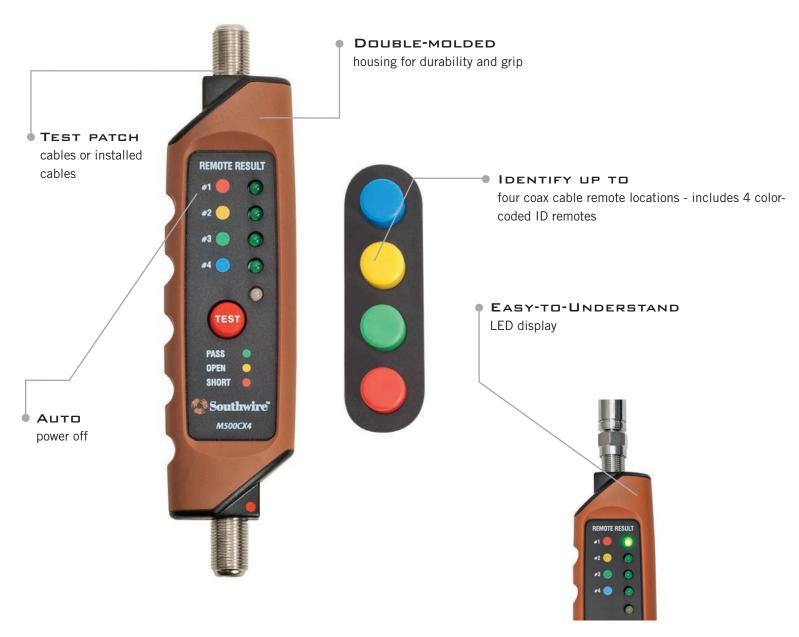

## Continuity Tester for Data Cable

- EASY-TO-UNDERSTAND LED DISPLAY
- TEST PATCH CABLES OR INSTALLED CABLES
- IDENTIFY UP TO FOUR COAX CABLE REMOTE LOCATIONS - INCLUDES
   4 COLOR-CODED ID REMOTES
- Double-molded housing for durability and grip
- AUTO POWER-OFF