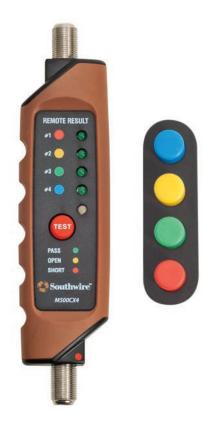

## Coax Continuity Tester/Mapper

THE M500CX4 SPEEDS TROUBLESHOOTING AND INSTALLATION BY TESTING AND IDENTIFYING UP TO FOUR CABLE TV REMOTE WALL OUTLETS AT A TIME. INCLUDES FOUR COLOR CODED REMOTES.

Scan code to see more

INCLUDES
Coax Continuity Tester/Mapper, 4 ID Remotes, 4 1.5 VLR44 Batteries

**WARNING:** Never use on live circuits.

**1-855-SWTOOLS** (855-798-6657)

Scan code to see more
Southwiretools.com