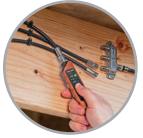

## Coax Continuity Tester/Mapper

THE M500CX4 SPEEDS TROUBLESHOOTING AND INSTALLATION BY TESTING AND IDENTIFYING UP TO FOUR CABLE TV REMOTE WALL OUTLETS AT A TIME. INCLUDES FOUR COLOR CODED REMOTES.

Scan code to see more

## Continuity Tester for Data Cable

- EASY-TO-UNDERSTAND LED DISPLAY
- TEST PATCH CABLES OR INSTALLED CABLES
- IDENTIFY UP TO FOUR COAX CABLE REMOTE LOCATIONS - INCLUDES
   4 COLOR-CODED ID REMOTES
- Double-molded housing for durability and grip
- AUTO POWER-OFF

## M500CX4 CONTINUITY TESTER FOR DATA CABLE

| Max. testing length   | 10,000ft (3km) maximum                                     |
|-----------------------|------------------------------------------------------------|
| Operating temperature | 14°F to 122°F (-10° to 50°)                                |
| Storage temperature   | -4 to 140°F (-20° to 60°)                                  |
| Battery               | Four LR44 Batteries                                        |
| Case dimensions       | 5.4 in. x 1.26 in. x 0.98 in.<br>(13.7 cm x 3.2cm x 2.5cm) |
| Weight                | 3.14oz (89g)                                               |