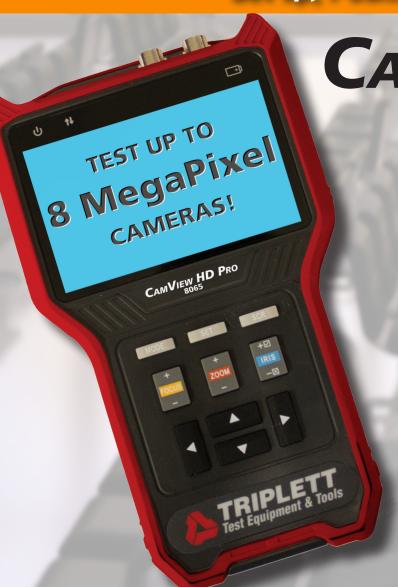

Set up, Position, and Test up to 8MP cameras!

## Tests AHD 2.0, CVI 3.0, & TVI 3.0 Cameras!

- Analog Testing for up to 8MP cameras, including NTSC/PAL, AHD 2.0, CVI 3.0, and TVI 3.0, including RS485 PTZ Control Test
- Automatically identifies type of encoding
- Generate Analog NTSC/PAL and HD Video Test Patterns
- Provides 12V/1A power to the camera
- Data Monitoring
- Screen Shot, Video Recording, & Frame-by-Frame or Streaming Playback
- 16M color, backlit 4" TFT display
- Built-in, super-bright Flashlight
- Rechargeable, long-lasting Lithium Polymer Battery

## CAMVIEW HD Pro