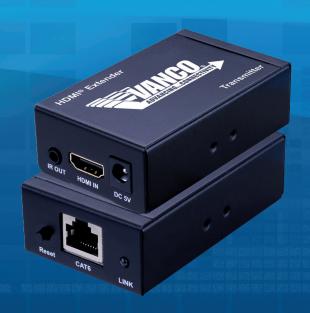

## HDMI® Extender over Single Cat5e/6 Cable with IR

- Allows HDMI Audio/Video and IR signals to be transmitted over a single Cat5e/6 cable
- Transmission Range: Extends 1080p resolution up to 196ft/60m over a single Cat5e or Cat6 cable
- IR system allows for control of source at display location (IR accessories included)
- Auto EQ distance for perfect transmission and reception of HDMI signals by just a push of a button
- Works with HDMI and HDCP compliant devices
- Supports up to 1080p High Definition resolution
- Power Supply: (2) 5V DC
- Dimensions: 1.875" W x 1" H x 3.25" D