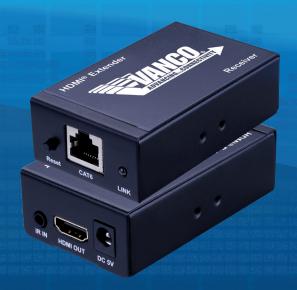

## HDMI® Extender over Single Cat5e/6 Cable with IR

- Allows HDMI Audio/Video and IR signals to be transmitted over a single Cat5e/6 cable
- Transmission Range: Extends 1080p resolution up to 196ft/60m over a single Cat5e or Cat6 cable
- IR system allows for control of source at display location (IR accessories included)
- Auto EQ distance for perfect transmission and reception of HDMI signals by just a push of a button
- Works with HDMI and HDCP compliant devices
- Supports up to 1080p High Definition resolution
- Power Supply: (2) 5V DC
- Dimensions: 1.875" W x 1" H x 3.25" D